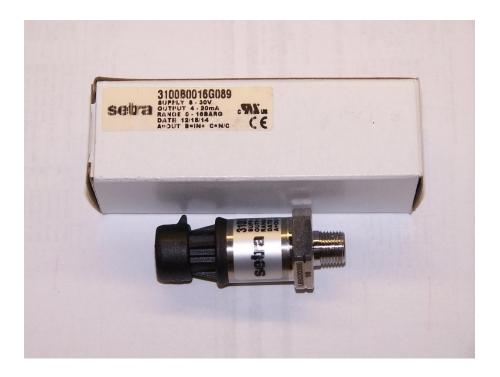

## **Supplement Sheet R4-11kW Packages**

NOTICE: Read and follow all Warnings, Notifications and Cautions that are on your package and located in your Owner's Manual.

This publication provides information on replacement of transducer 22359632 on machines equipped with a Setra transducer. Save these instructions.

If you have a Setra brand transducer and replacement is required you should order transducer 22359632 and one of the following cables:

47522134001 – Cable for dryer equipped machines.

47522135001 – Cable for non- dryer equipped machines.