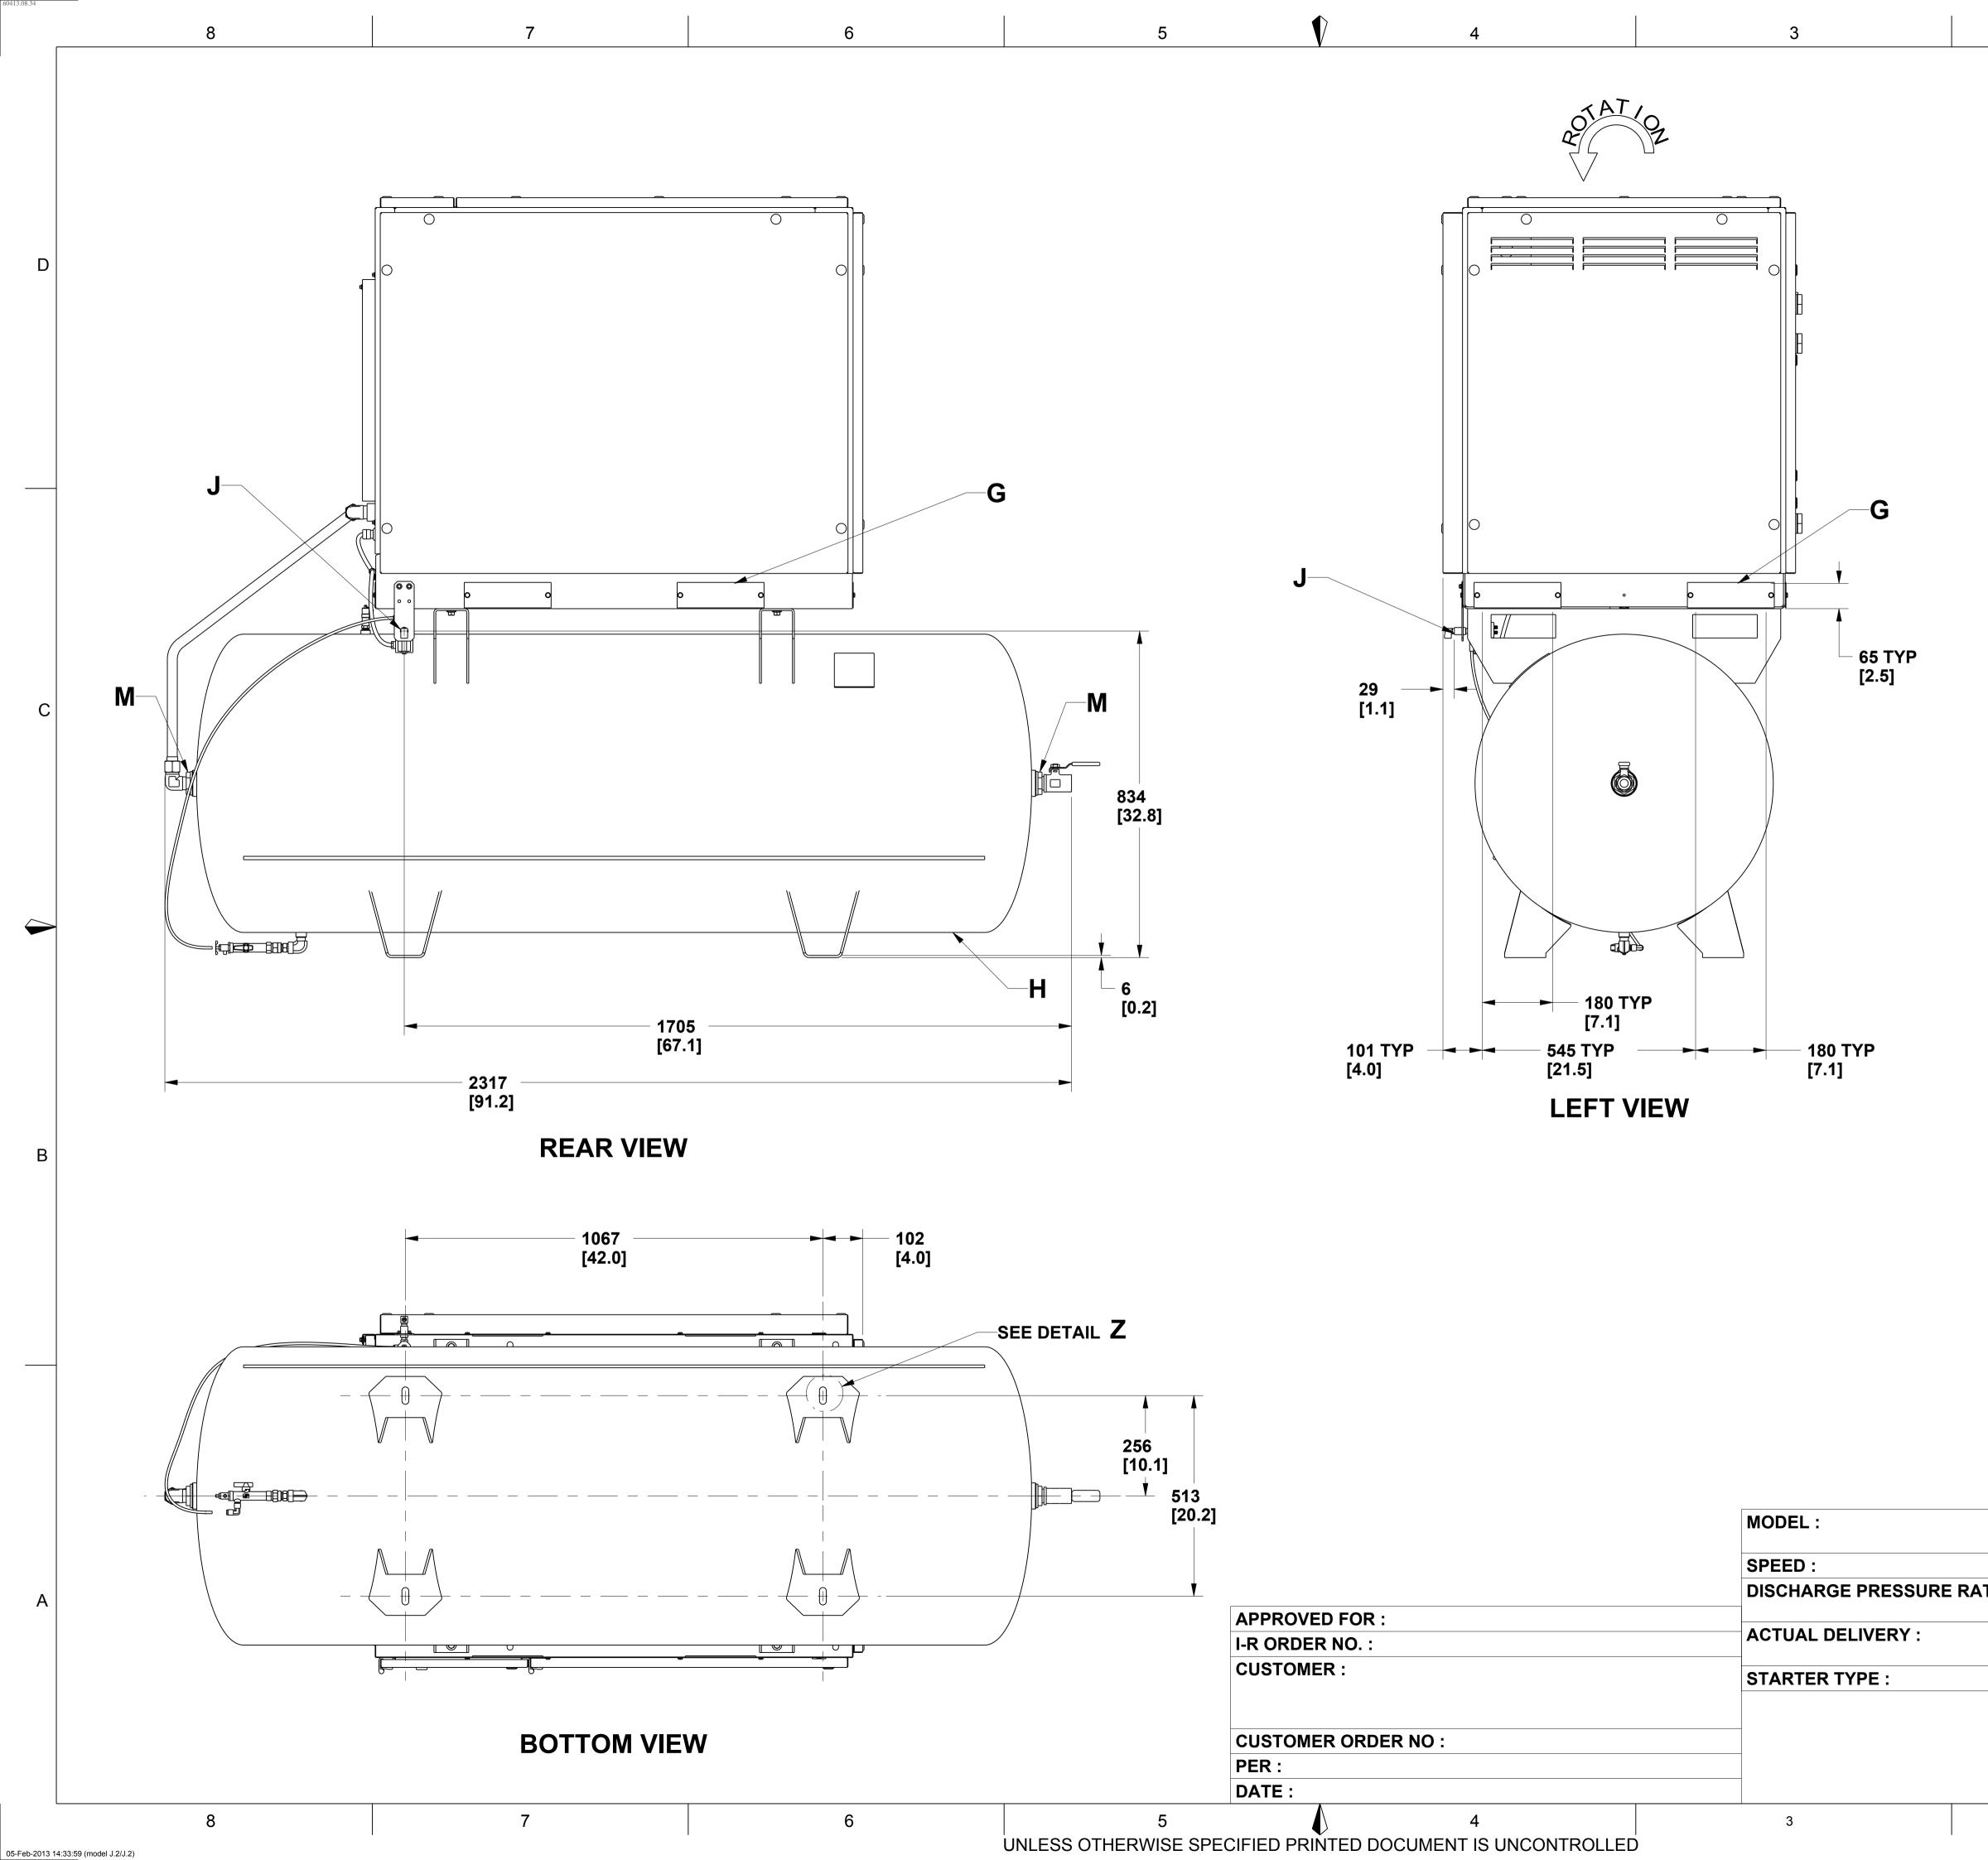

|                                                                                                                                                                                                                                                                                                                                                               | JOB :                 | SPE       | C :                      |        |   |
|---------------------------------------------------------------------------------------------------------------------------------------------------------------------------------------------------------------------------------------------------------------------------------------------------------------------------------------------------------------|-----------------------|-----------|--------------------------|--------|---|
|                                                                                                                                                                                                                                                                                                                                                               | ITEM :                | CON       | ITRACTOR :               |        |   |
| ATING :                                                                                                                                                                                                                                                                                                                                                       | ARCH.                 | A         |                          |        |   |
|                                                                                                                                                                                                                                                                                                                                                               | MOTOR                 | R POWER : | MOTOR I                  | ENCL : |   |
|                                                                                                                                                                                                                                                                                                                                                               | MOTOR                 | R VOLTS : | PHASE :                  | Hz :   |   |
| PROPRIETARY NOTICE TIT   THIS DRAWING CONTAINS CONFIDENTIAL AND TRADE SECRET INFORMATION, IS THE PROPERTY OF INGERSOLL-RAND CO., AND   IS GIVEN TO THE RECEIVER IN CONFIDENCE. THE RECEIVER BY RECEPTION AND RETENTION OF THE DRAWING ACCEPTS THE   DRAWING IN CONFIDENCE AND AGREES THAT, EXCEPT AS AUTHORIZE D IN WRITING BY INGERSOLL-RAND CO. IT WILL (1) |                       |           | L ARRANGE<br>NTED (240 ( |        | B |
| NOT USE THE DRAWING OR ANY COPY THEREO<br>CONFIDENTIAL OR TRADE SECRET INFORMATIC<br>COPY THE DRAWING; (3) NOT DISCLOSE TO OTT<br>DRAWING OR THE CONFIDENTIAL OR TRADESE<br>THEREIN; AND (4) UPON COMPLETION OF THE N<br>THE DRAWING, OR UPON DEMAND, RETURN THI                                                                                              | SIZE DWG NO. 22063374 |           |                          |        |   |
| COPIES THEREOF, AND ALL MATERIAL COPIED                                                                                                                                                                                                                                                                                                                       | 0.                    | 13        | 1                        | 2 OF 4 |   |