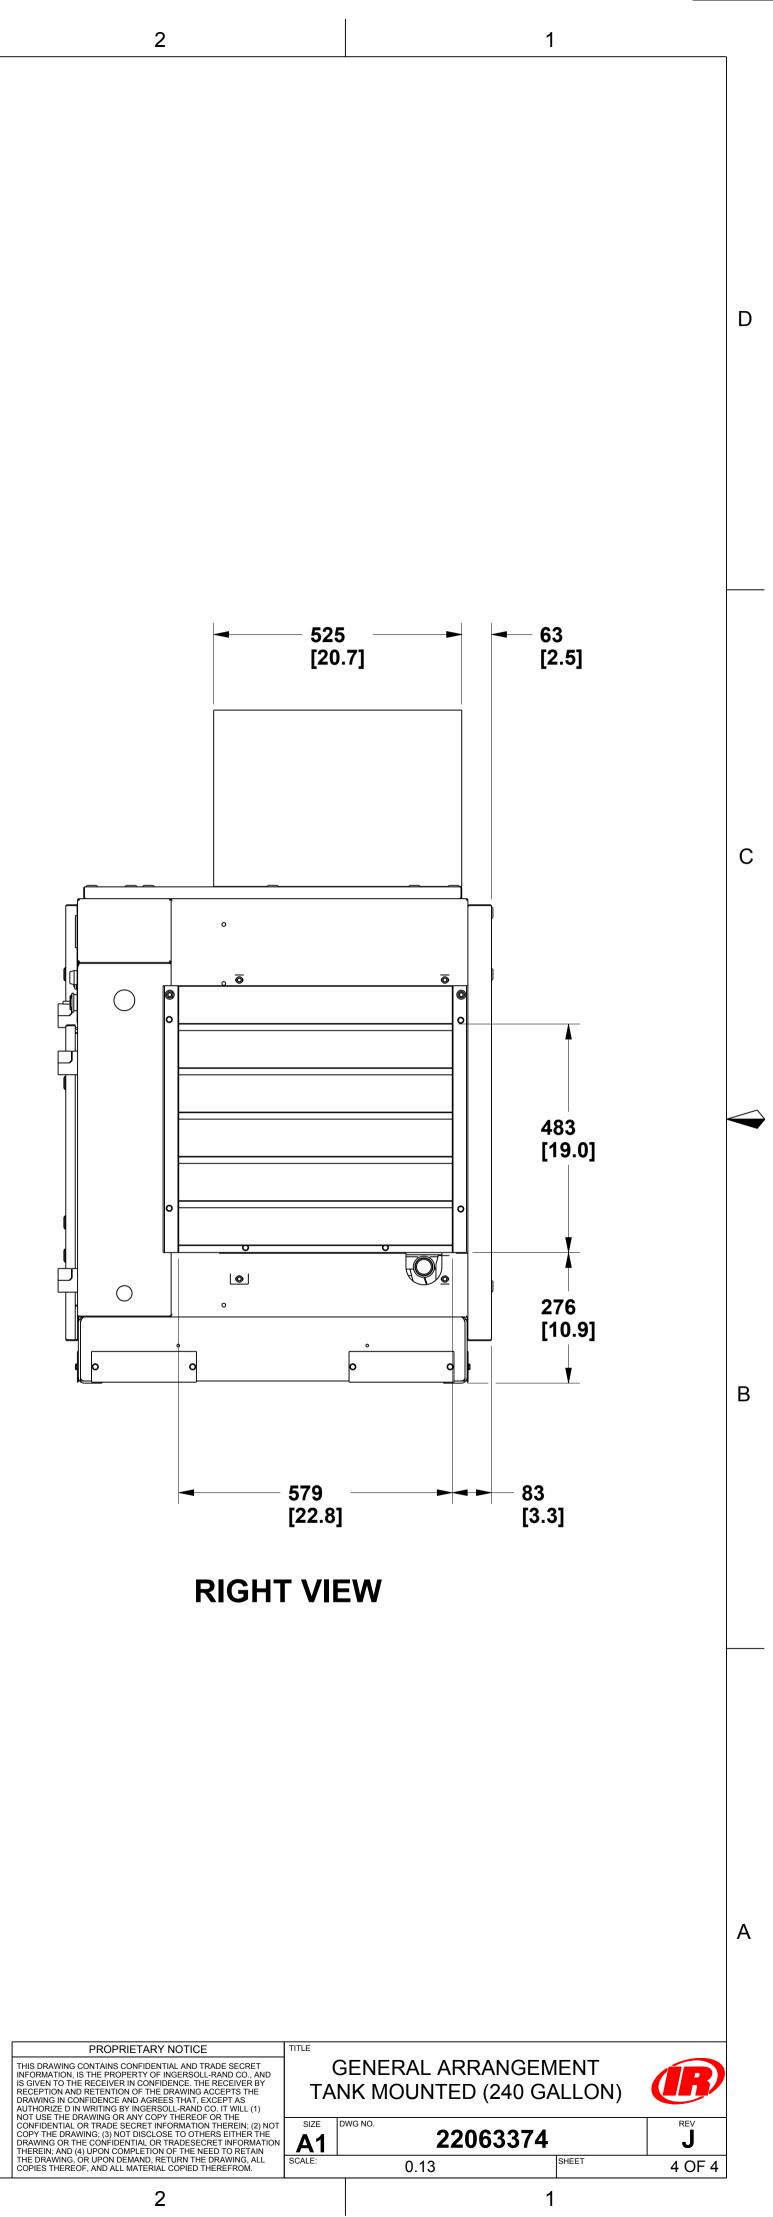

|                                                                                                                                                                                                                                                                                                                                                               | JOB :                 | SPE       | C :                      |        |   |
|---------------------------------------------------------------------------------------------------------------------------------------------------------------------------------------------------------------------------------------------------------------------------------------------------------------------------------------------------------------|-----------------------|-----------|--------------------------|--------|---|
|                                                                                                                                                                                                                                                                                                                                                               | ITEM :                | CON       | ITRACTOR :               |        |   |
| ATING :                                                                                                                                                                                                                                                                                                                                                       | ARCH.                 | A         |                          |        |   |
|                                                                                                                                                                                                                                                                                                                                                               | MOTOR                 | R POWER : | MOTOR I                  | ENCL : |   |
|                                                                                                                                                                                                                                                                                                                                                               | MOTOR                 | R VOLTS : | PHASE :                  | Hz :   |   |
| PROPRIETARY NOTICE TIT   THIS DRAWING CONTAINS CONFIDENTIAL AND TRADE SECRET INFORMATION, IS THE PROPERTY OF INGERSOLL-RAND CO., AND   IS GIVEN TO THE RECEIVER IN CONFIDENCE. THE RECEIVER BY RECEPTION AND RETENTION OF THE DRAWING ACCEPTS THE   DRAWING IN CONFIDENCE AND AGREES THAT, EXCEPT AS AUTHORIZE D IN WRITING BY INGERSOLL-RAND CO. IT WILL (1) |                       |           | L ARRANGE<br>NTED (240 ( |        | B |
| NOT USE THE DRAWING OR ANY COPY THEREO<br>CONFIDENTIAL OR TRADE SECRET INFORMATIC<br>COPY THE DRAWING; (3) NOT DISCLOSE TO OTT<br>DRAWING OR THE CONFIDENTIAL OR TRADESE<br>THEREIN; AND (4) UPON COMPLETION OF THE N<br>THE DRAWING, OR UPON DEMAND, RETURN THI                                                                                              | SIZE DWG NO. 22063374 |           |                          |        |   |
| COPIES THEREOF, AND ALL MATERIAL COPIED                                                                                                                                                                                                                                                                                                                       | 0.                    | 13        | 1                        | 2 OF 4 |   |