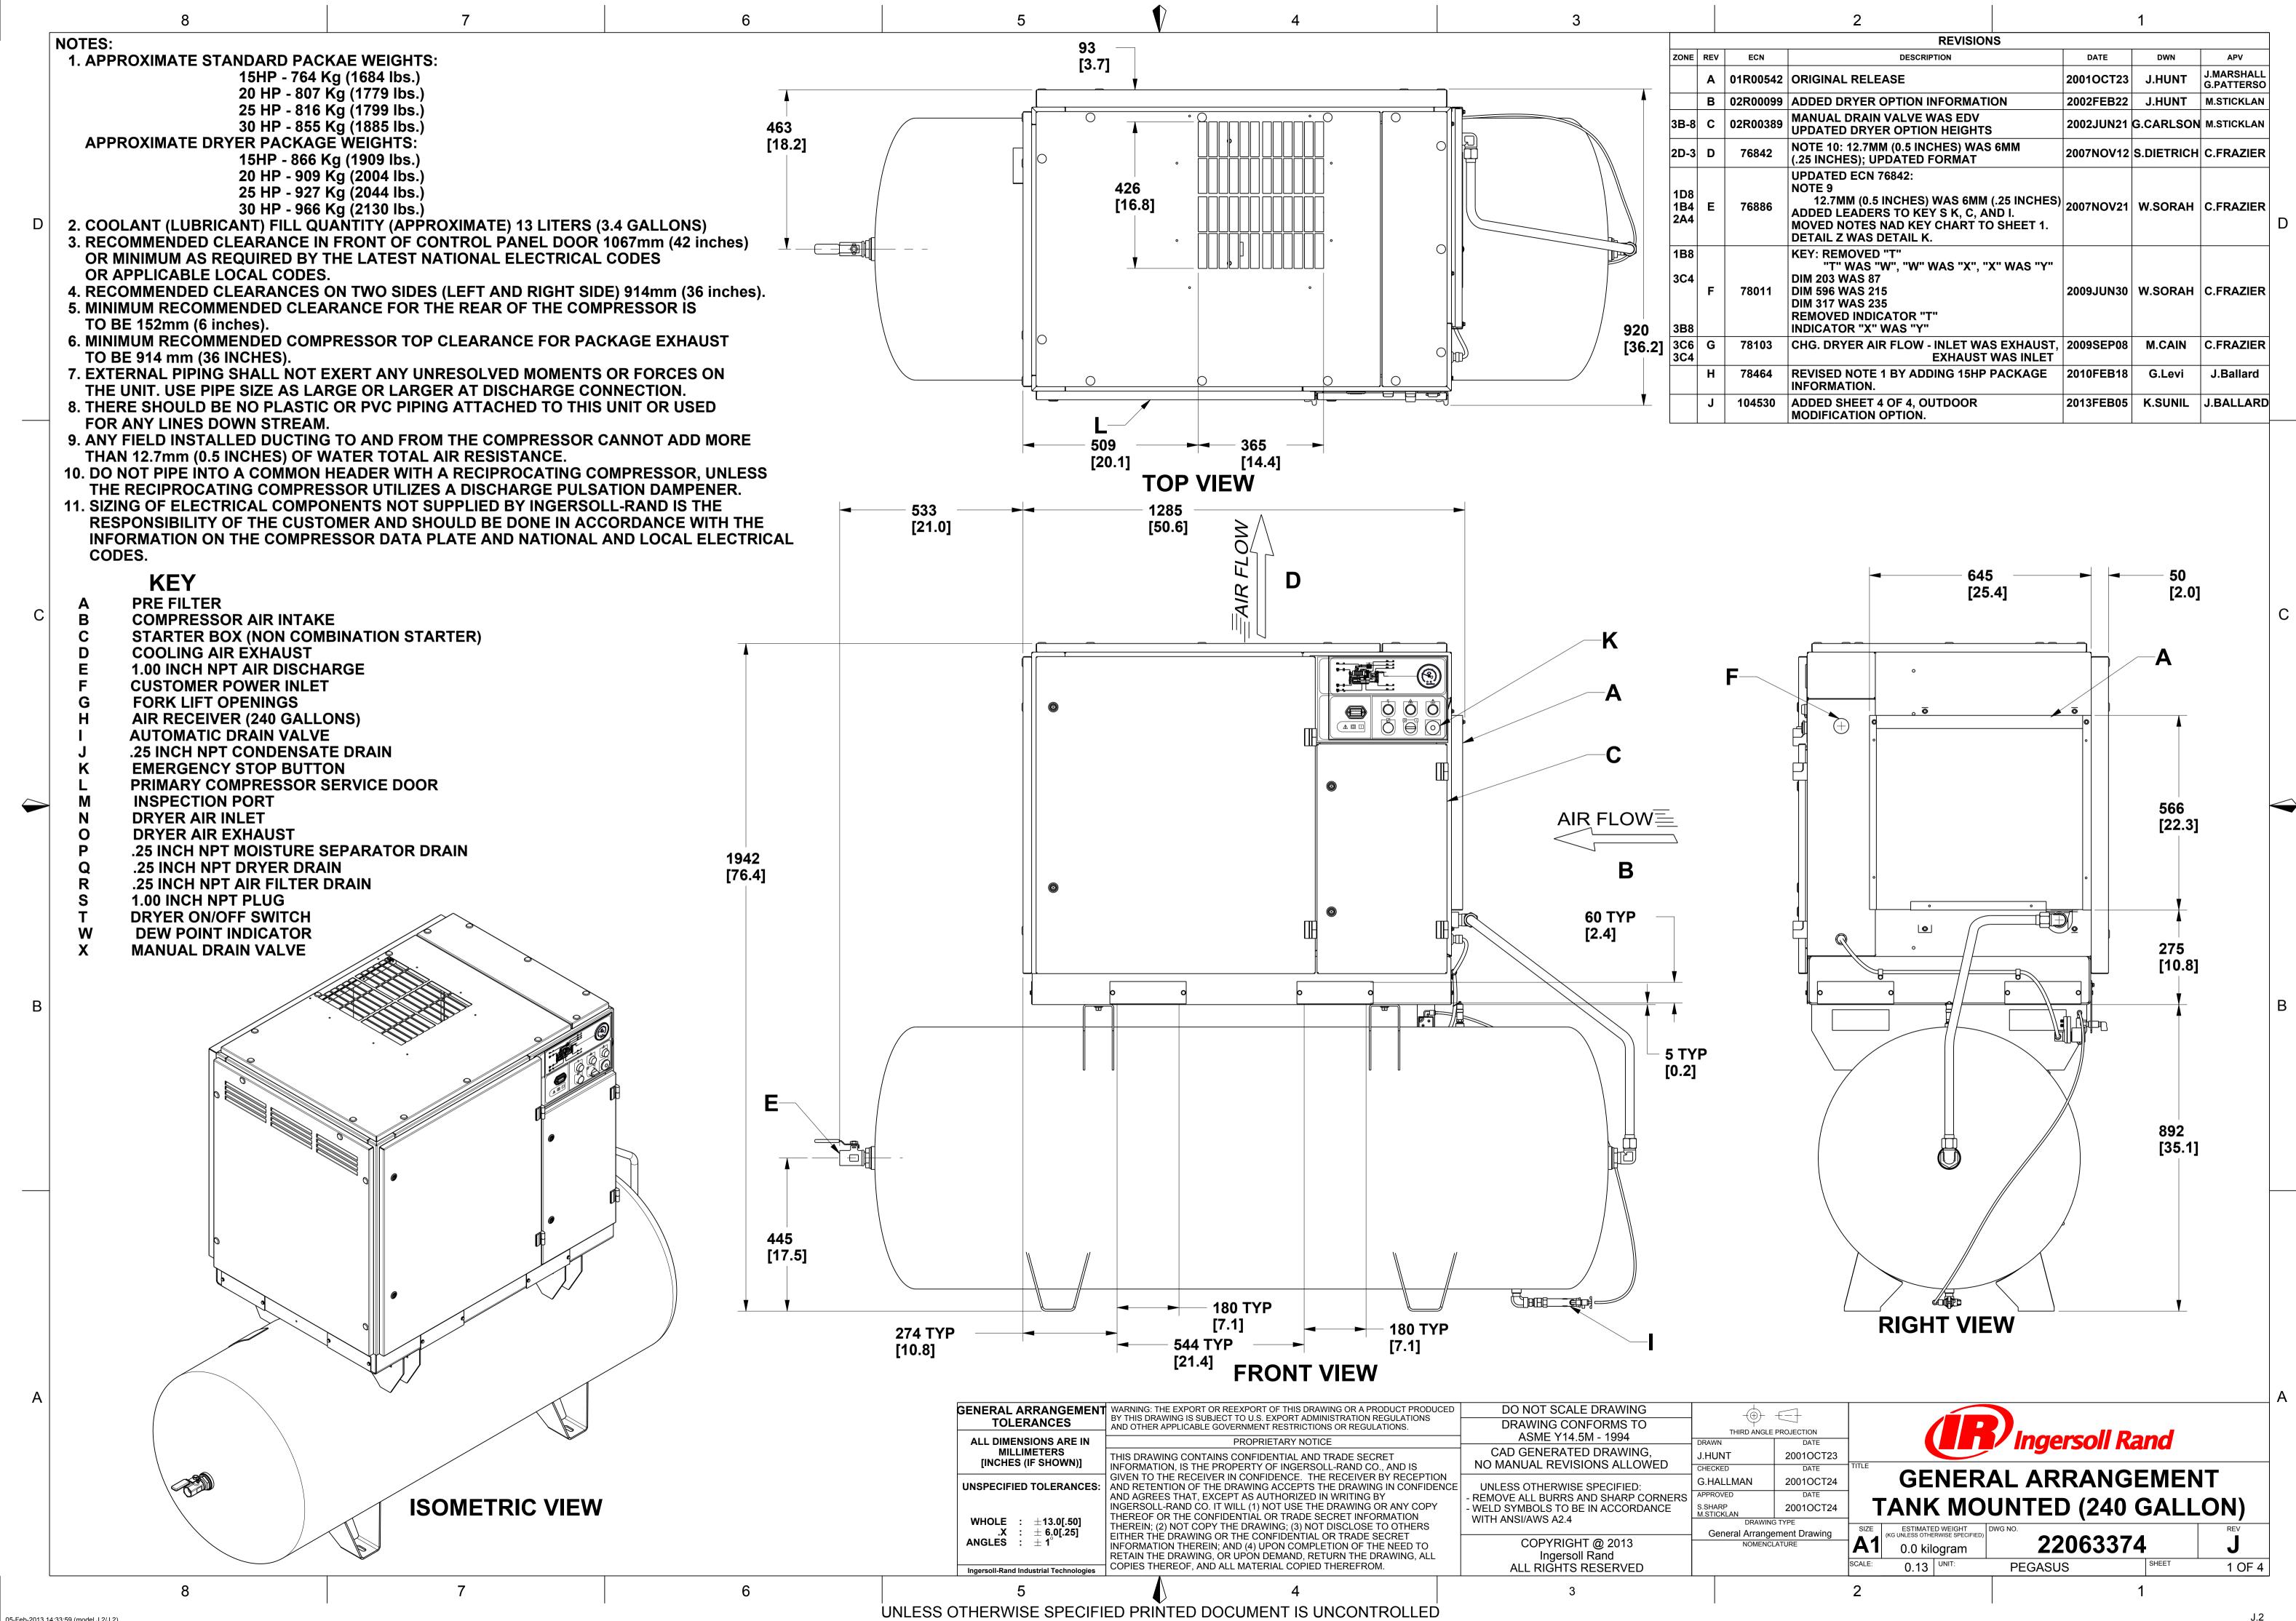

|         | 2                                                                                                                                                                                  | 1         |            |            |                          |   |
|---------|------------------------------------------------------------------------------------------------------------------------------------------------------------------------------------|-----------|------------|------------|--------------------------|---|
|         | REVISION                                                                                                                                                                           | S         |            |            |                          |   |
| ECN     | DESCRIPTION                                                                                                                                                                        | DATE      | DWN        | APV        |                          |   |
| IR00542 | ORIGINAL RELEASE                                                                                                                                                                   |           | 2001OCT23  | J.HUNT     | J.MARSHALL<br>G.PATTERSO |   |
| 2R00099 | ADDED DRYER OPTION INFORMATION                                                                                                                                                     | 2002FEB22 | J.HUNT     | M.STICKLAN |                          |   |
| 2R00389 | MANUAL DRAIN VALVE WAS EDV<br>UPDATED DRYER OPTION HEIGHTS                                                                                                                         |           | 2002JUN21  | G.CARLSON  | M.STICKLAN               |   |
| 76842   | NOTE 10: 12.7MM (0.5 INCHES) WAS<br>(.25 INCHES); UPDATED FORMAT                                                                                                                   | 2007NOV12 | S.DIETRICH | C.FRAZIER  |                          |   |
| 76886   | UPDATED ECN 76842:<br>NOTE 9<br>12.7MM (0.5 INCHES) WAS 6MM (.25 INCHES)<br>ADDED LEADERS TO KEY S K, C, AND I.<br>MOVED NOTES NAD KEY CHART TO SHEET 1.<br>DETAIL Z WAS DETAIL K. |           | 2007NOV21  | W.SORAH    | C.FRAZIER                | D |
| 78011   | KEY: REMOVED "T"<br>"T" WAS "W", "W" WAS "X", "X" WAS "Y"<br>DIM 203 WAS 87<br>DIM 596 WAS 215<br>DIM 317 WAS 235<br>REMOVED INDICATOR "T"<br>INDICATOR "X" WAS "Y"                |           | 2009JUN30  | W.SORAH    | C.FRAZIER                |   |
| 78103   | CHG. DRYER AIR FLOW - INLET WAS EXHAUST,<br>EXHAUST WAS INLET                                                                                                                      |           | 2009SEP08  | M.CAIN     | C.FRAZIER                |   |
| 78464   | REVISED NOTE 1 BY ADDING 15HP I<br>INFORMATION.                                                                                                                                    | 2010FEB18 | G.Levi     | J.Ballard  |                          |   |
| 104530  | ADDED SHEET 4 OF 4, OUTDOOR<br>MODIFICATION OPTION.                                                                                                                                | 2013FEB05 | K.SUNIL    | J.BALLARD  |                          |   |