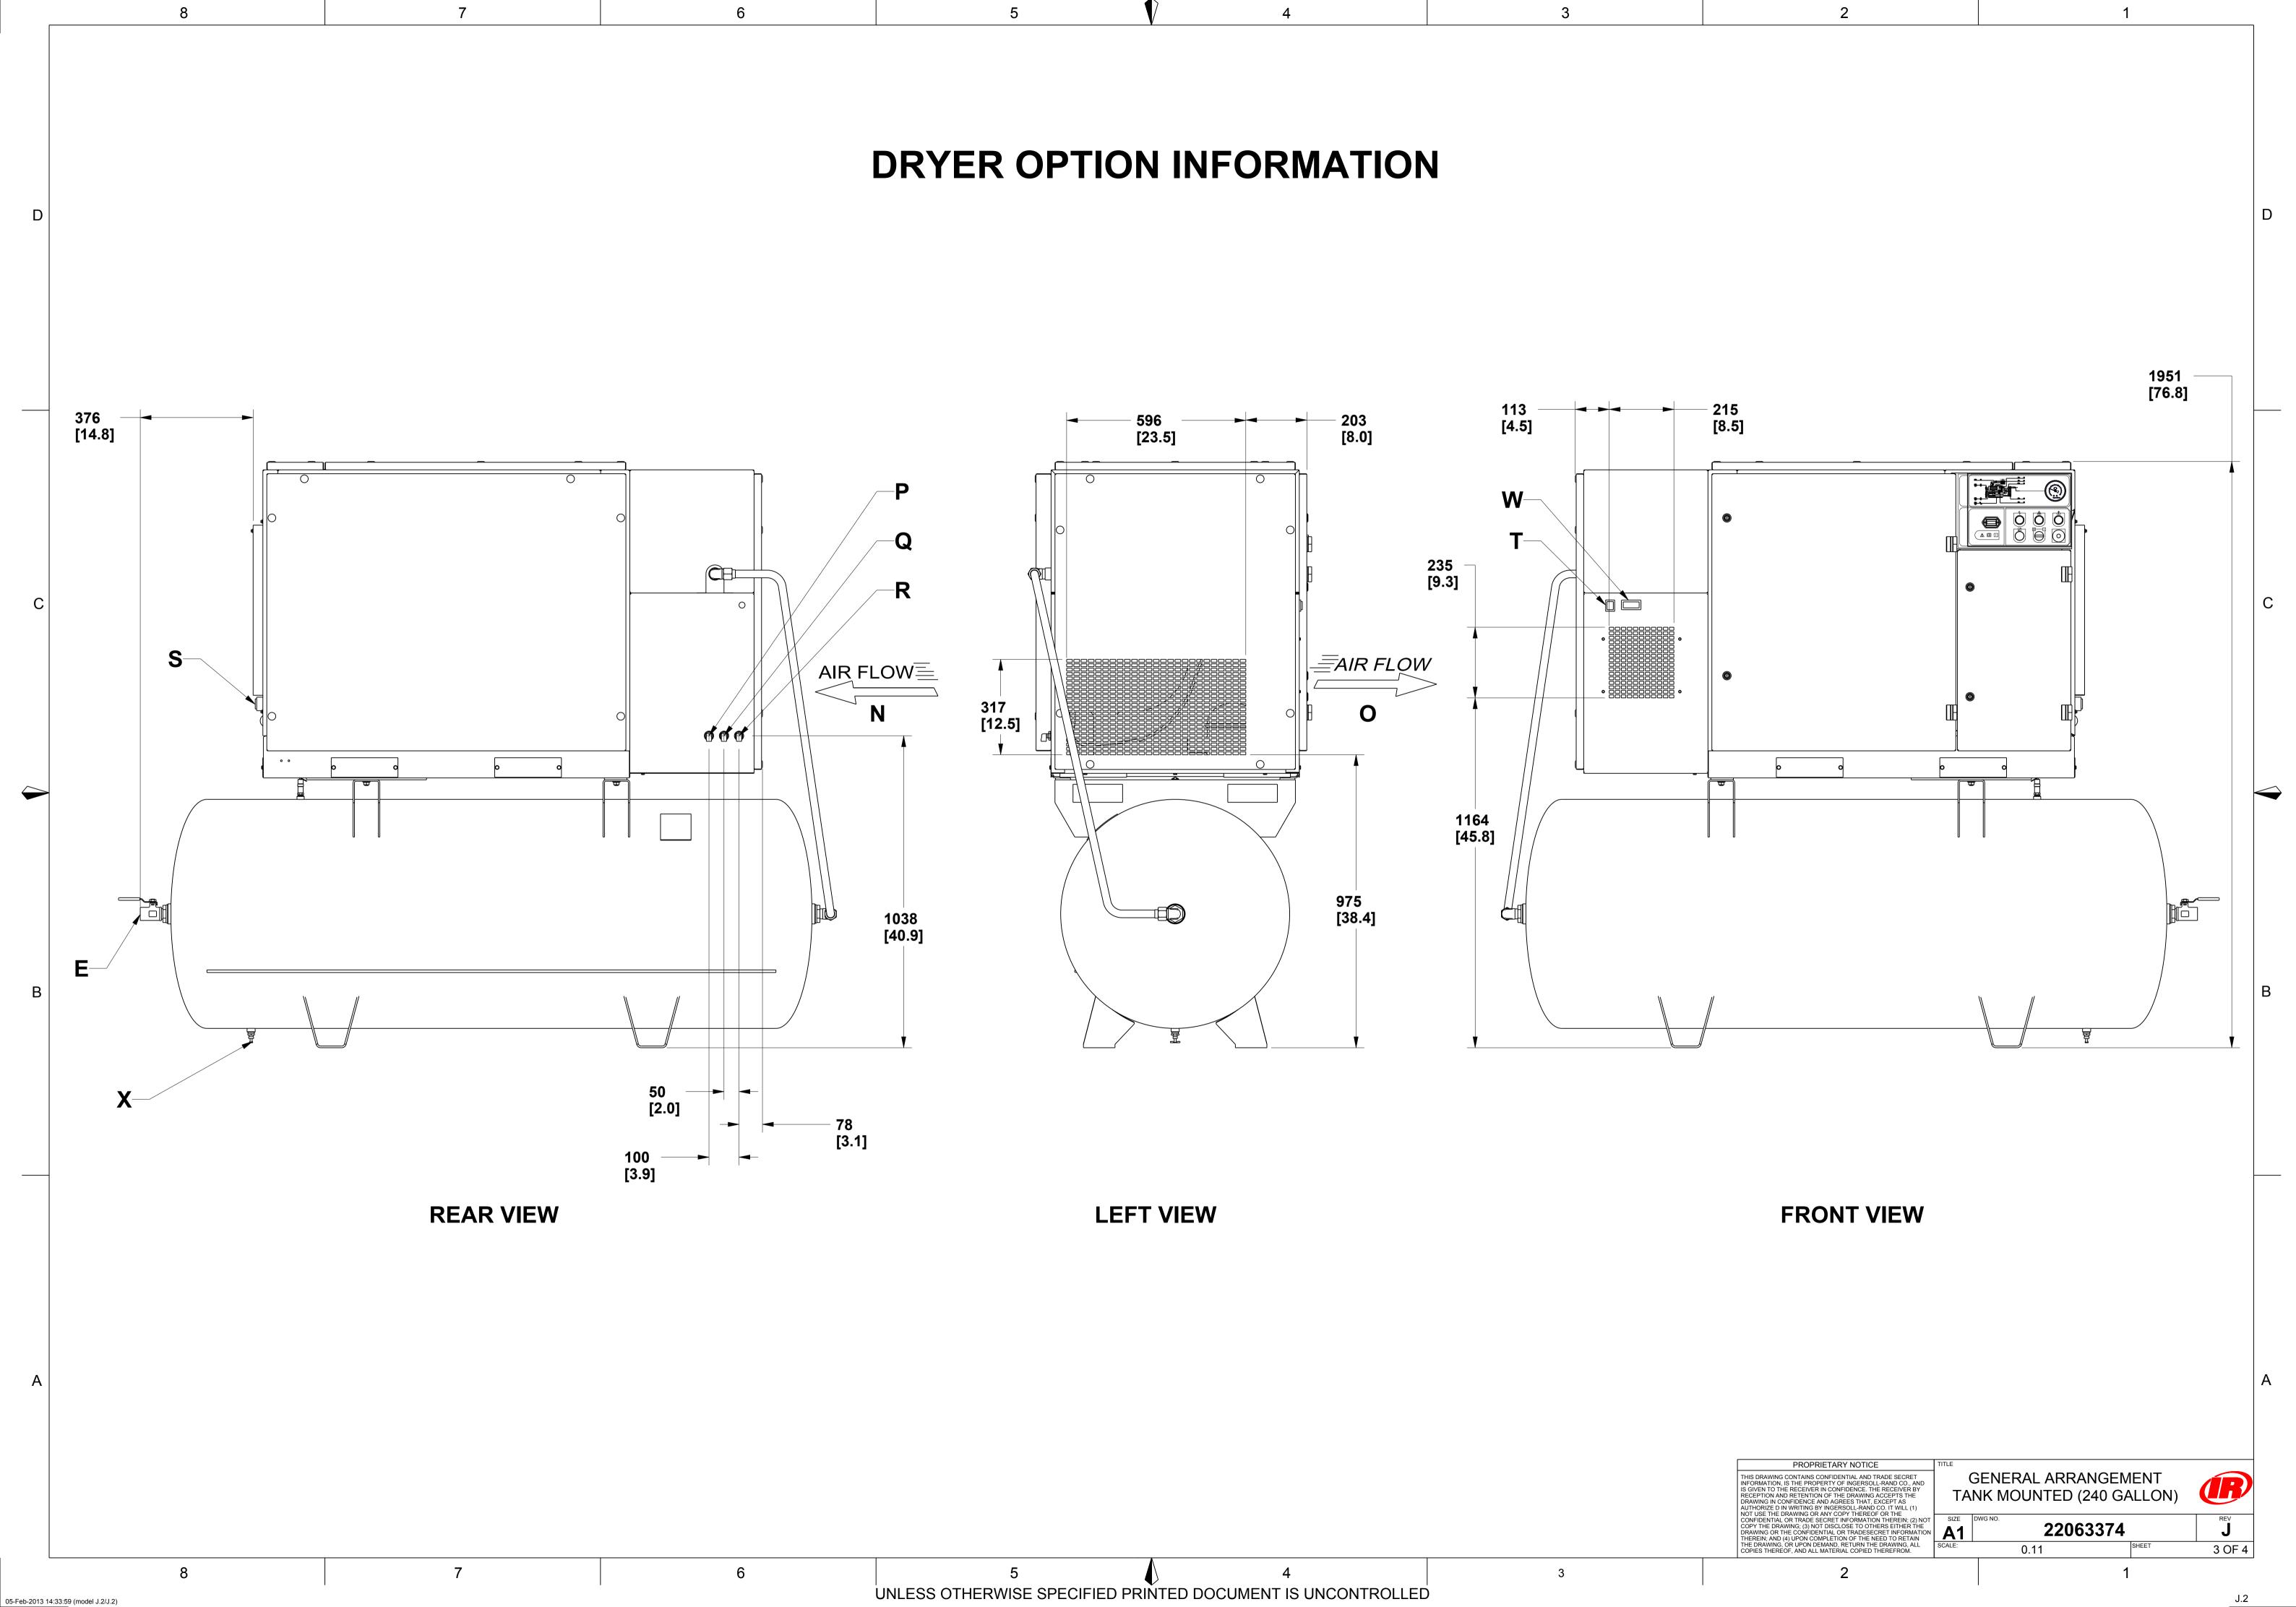

## **FRONT VIEW**

UNLESS OTHERWISE SPECIFIED PRINTED DOCUMENT IS UNCONTROLLED

J.2