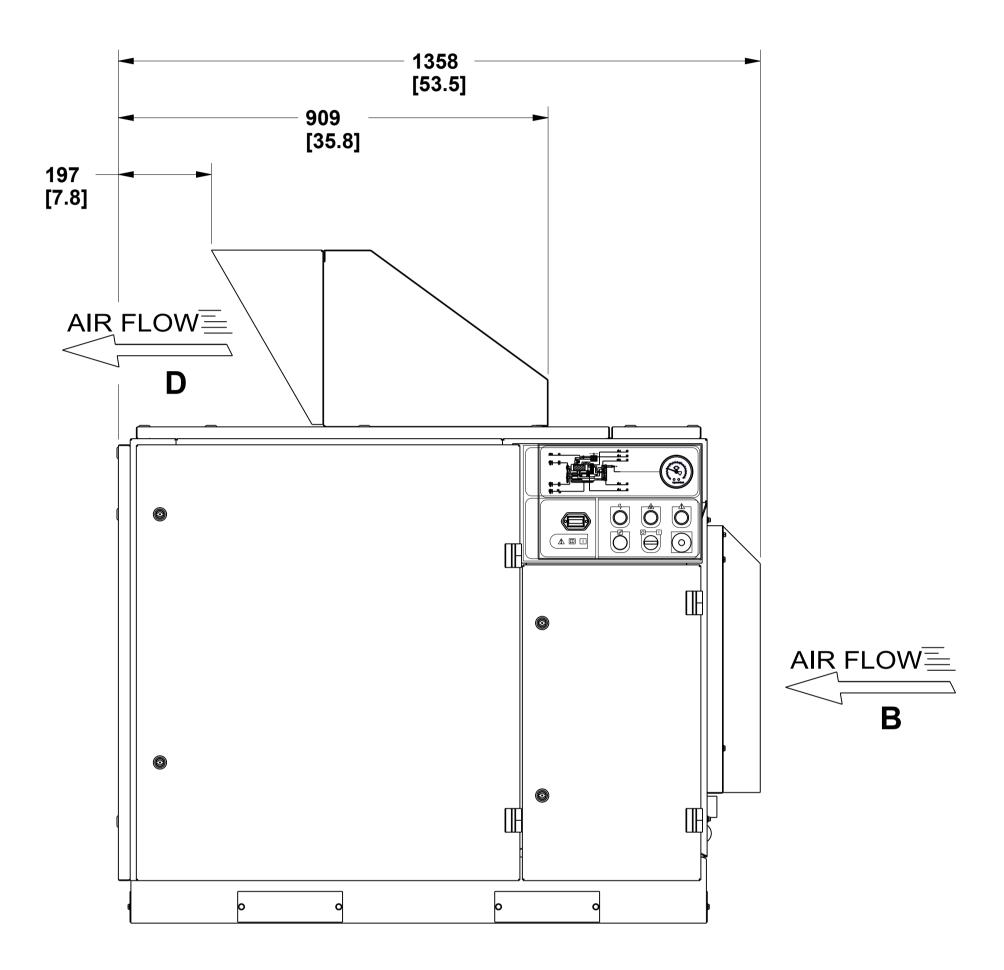

## **FRONT VIEW**

UNLESS OTHERWISE SPECIFIED PRINTED DOCUMENT IS UNCONTROLLED

J.2