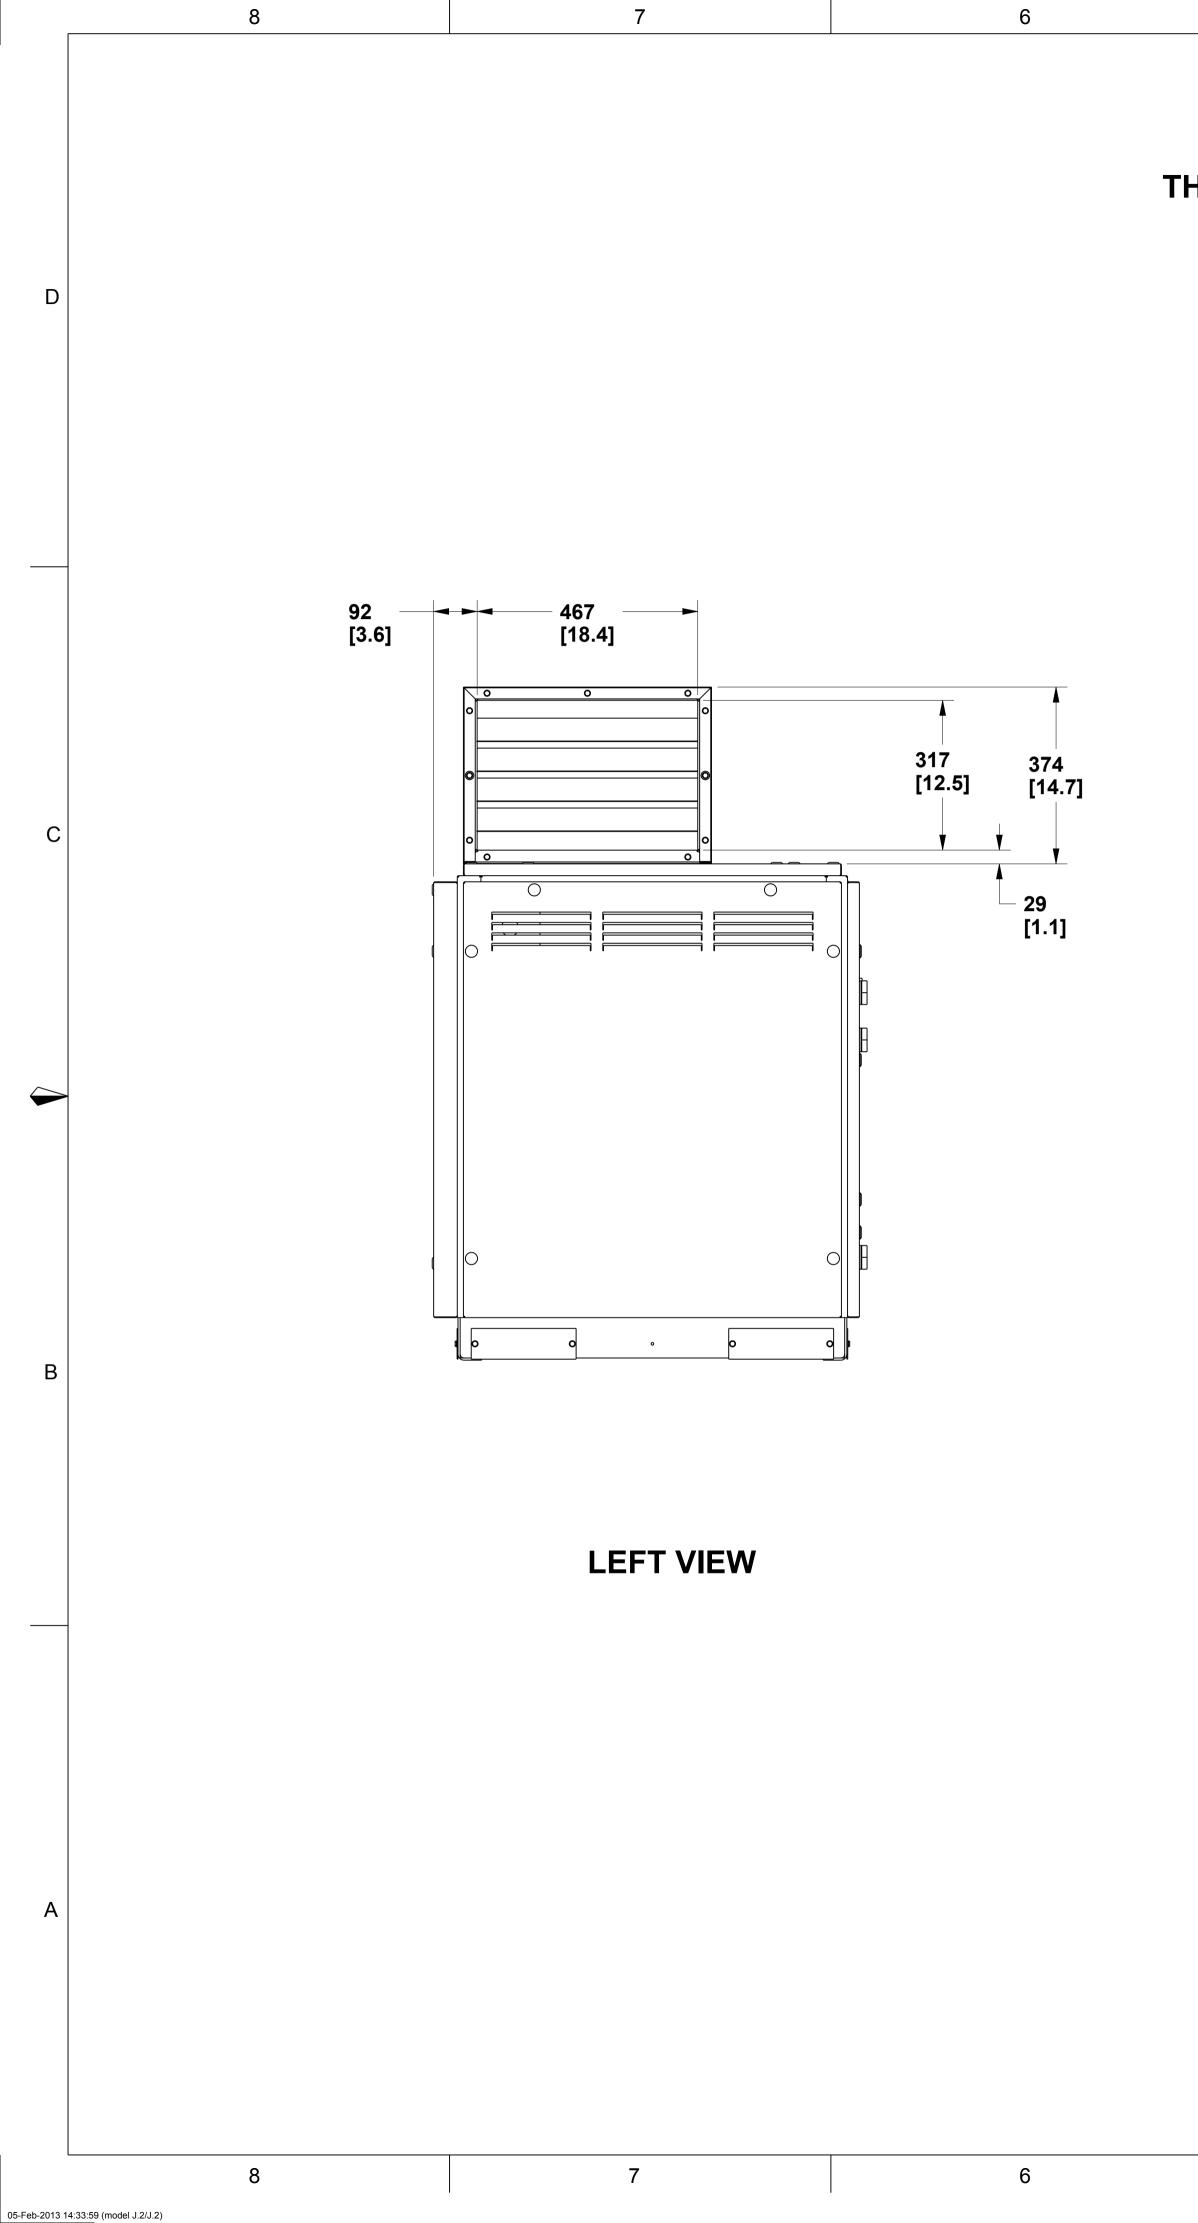

NFORMATIC<br>COPY THE DRAWING; (3) NOT DISCLOSE TO OTT<br>DRAWING OR THE CONFIDENTIAL OR TRADESE<br>THEREIN; AND (4) UPON COMPLETION OF THE N<br>THE DRAWING, OR UPON DEMAND, RETURN THI                                                                                              | SIZE DWG NO. 22063374 |           |                          |        |   |
| COPIES THEREOF, AND ALL MATERIAL COPIED                                                                                                                                                                                                                                                                                                                       | 0.                    | 13        | 1                        | 2 OF 4 |   |



1

D

С





5

4

3

## THIS SHEET ILLUSTRATES THE OUTDOOR MODIFICATION OPTION



## **FRONT VIEW**

UNLESS OTHERWISE SPECIFIED PRINTED DOCUMENT IS UNCONTROLLED



J.2