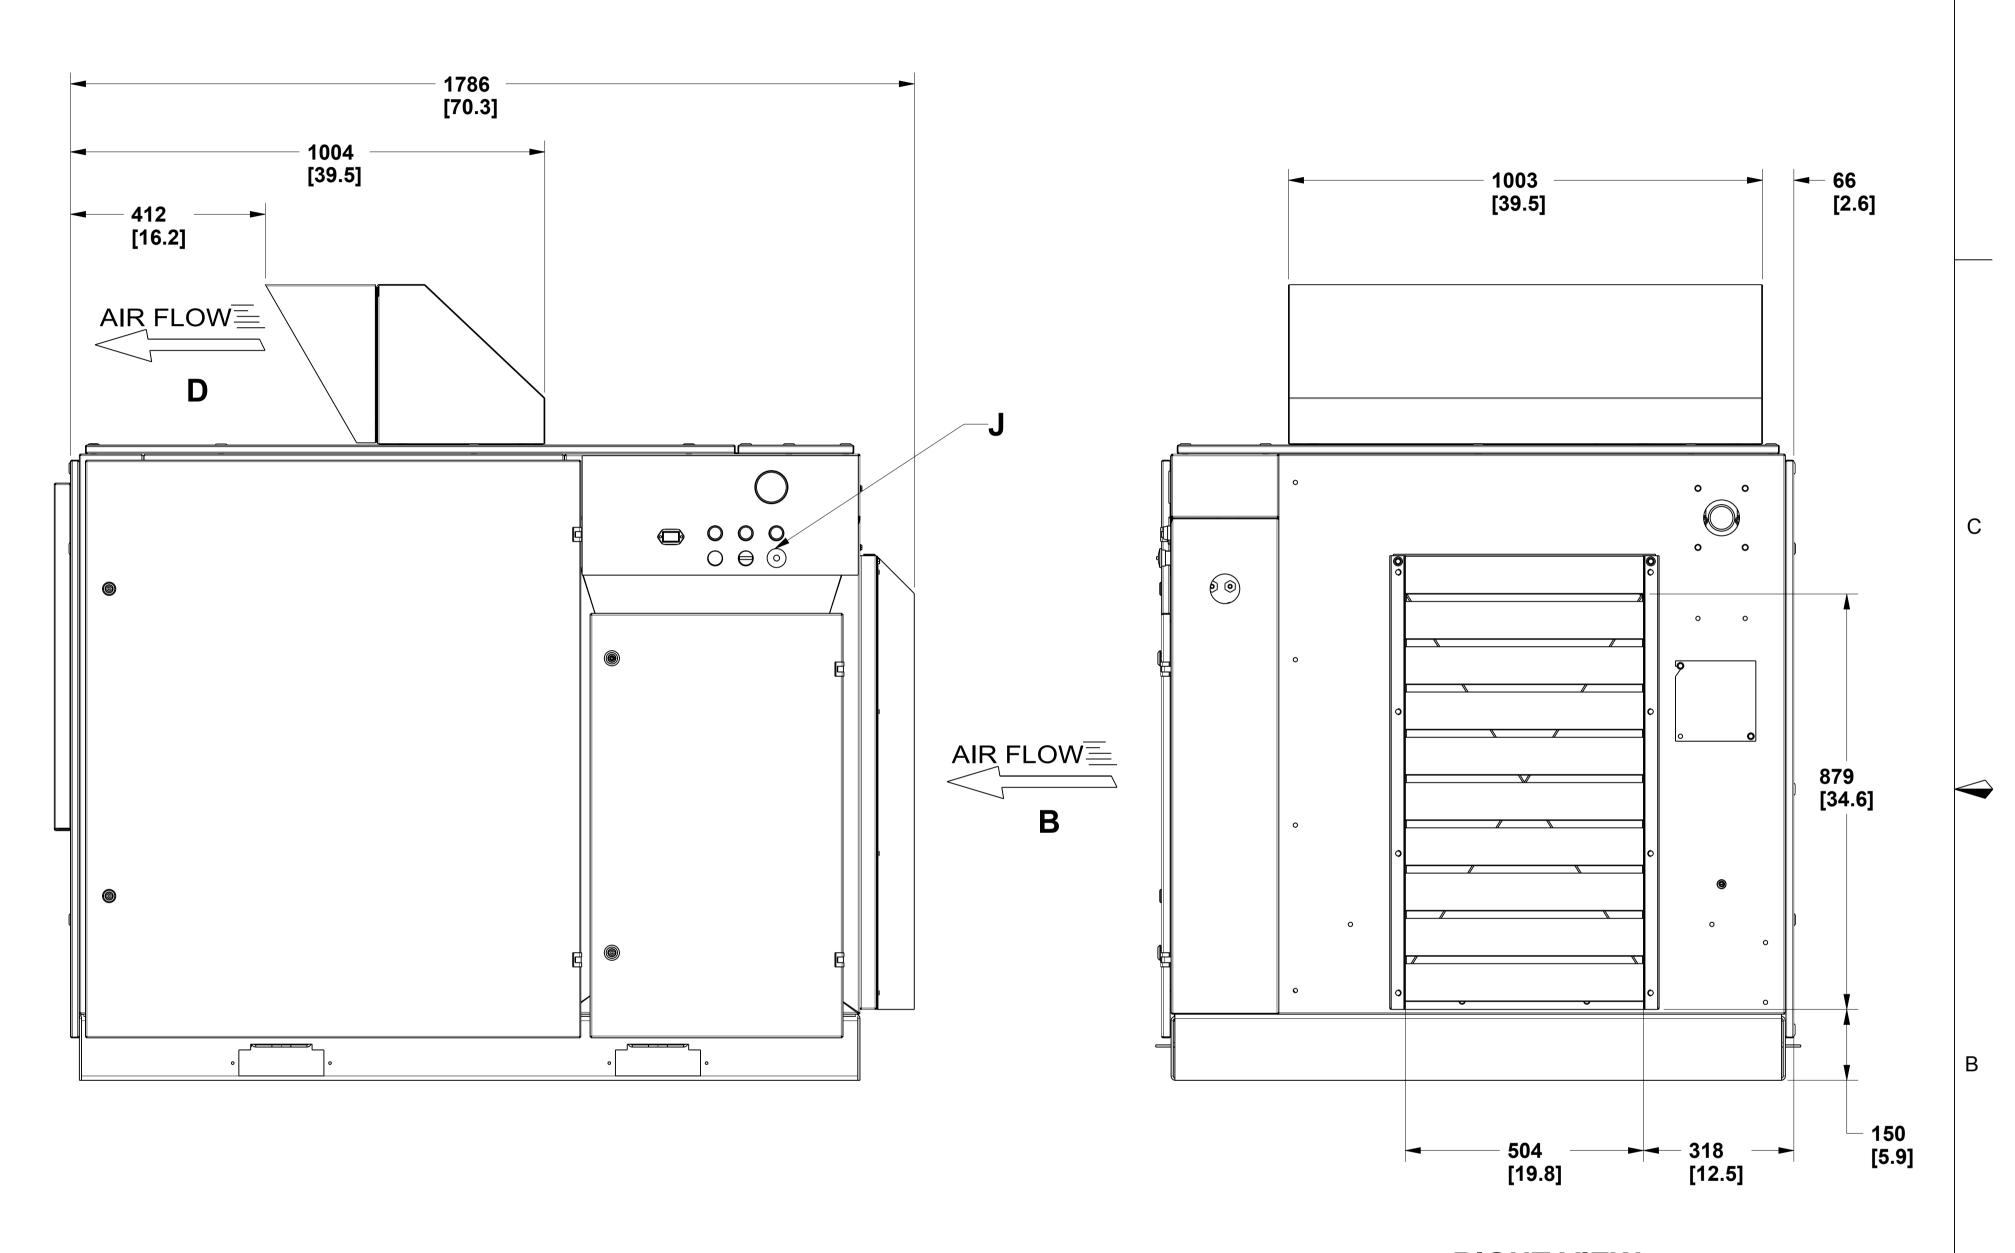

## THIS SHEET ILLUSTRATES THE OUTDOOR MODIFICATION OPTION AND THE NON-INTELLISYS VERSION.

03-Oct-2013 08:56:05 (model G.2/G.2)

LEFT VIEW
RIGHT VIEW

THIS DRAWING CONTAINS CONFIDENTIAL AND TRADE SECRET INFORMATION, IS THE PROPERTY OF INGERSOLL-RAND CO., AND IS GIVEN TO THE RECEIVER IN CONFIDENCE. THE RECEIVER BY RECEPTION AND RETENTION OF THE DRAWING ACCEPTS THE DRAWING IN CONFIDENCE AND AGREES THAT, EXCEPT AS AUTHORIZE D IN WRITING BY INGERSOLL-RAND CO. IT WILL (1) NOT USE THE DRAWING OR ANY COPY THEREOF OR THE CONFIDENTIAL OR TRADE SECRET INFORMATION THEREIN; (2) NOT COPY THE ROAWING; (3) NOT DISCLOSE TO OTHERS EITHER THE DRAWING OR THE CONFIDENTIAL OR TRADESCRET INFORMATION THEREIN; AND (4) UPON COMPLETION OF THE NEED TO RETAIN THE DRAWING, OR UPON DEMAND, RETURN THE DRAWING, ALL COPIES THEREOF, AND ALL MATERIAL COPIED THEREFROM.