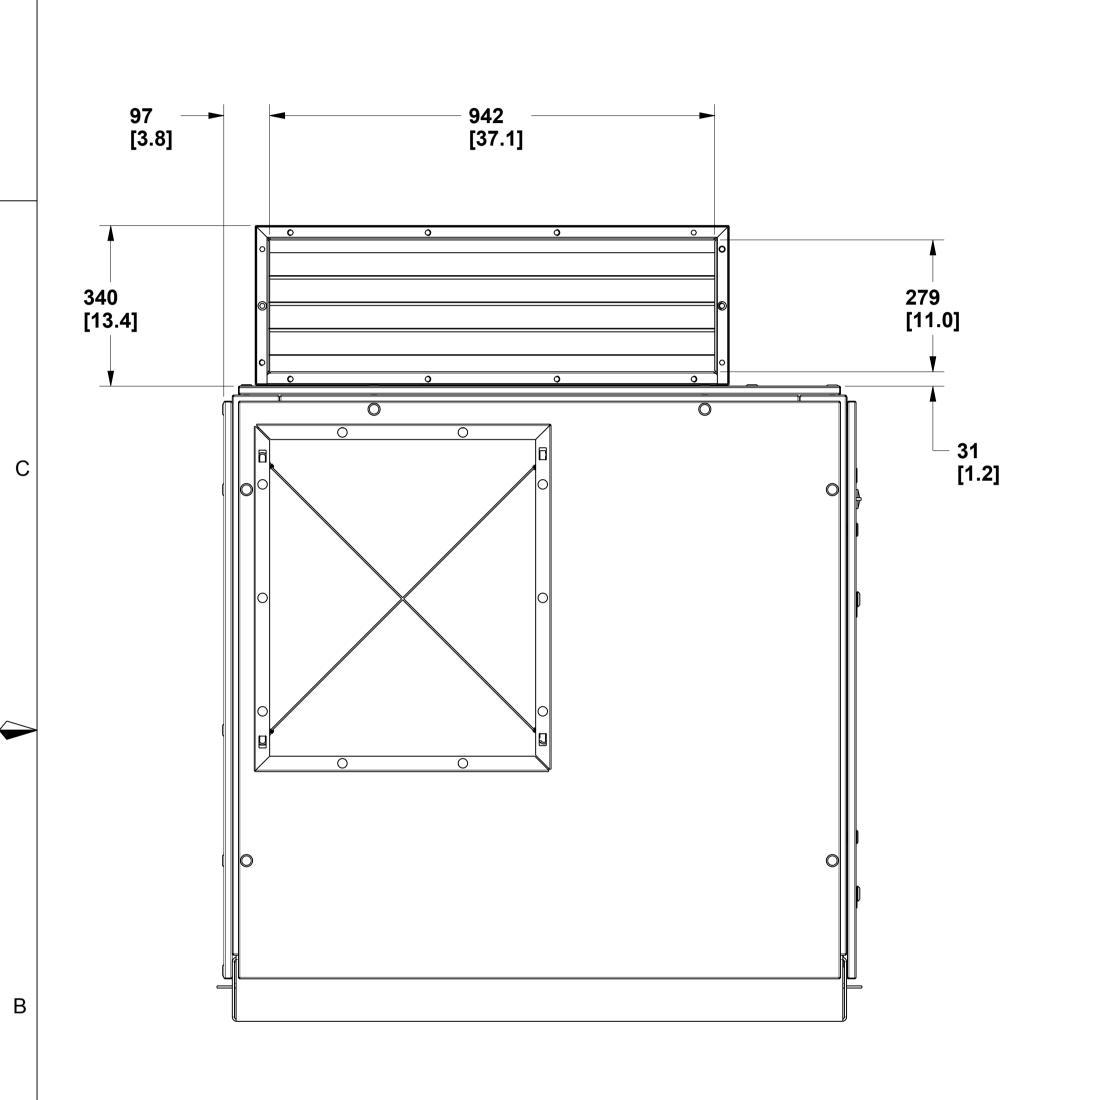

## THIS SHEET ILLUSTRATES THE OUTDOOR MODIFICATION OPTION AND THE NON-INTELLISYS VERSION.

03-Oct-2013 08:56:05 (model G.2/G.2)

LEFT VIEW
RIGHT VIEW

THIS DRAWING CONTAINS CONFIDENTIAL AND TRADE SECRET INFORMATION, IS THE PROPERTY OF INGERSOLL-RAND CO., AND IS GIVEN TO THE RECEIVER IN CONFIDENCE. THE RECEIVER BY RECEPTION AND RETENTION OF THE DRAWING ACCEPTS THE DRAWING IN CONFIDENCE AND AGREES THAT, EXCEPT AS AUTHORIZE D IN WRITING BY INGERSOLL-RAND CO. IT WILL (1) NOT USE THE DRAWING OR ANY COPY THEREOF OR THE CONFIDENTIAL OR TRADE SECRET INFORMATION THEREIN; (2) NOT COPY THE ROAWING; (3) NOT DISCLOSE TO OTHERS EITHER THE DRAWING OR THE CONFIDENTIAL OR TRADESCRET INFORMATION THEREIN; AND (4) UPON COMPLETION OF THE NEED TO RETAIN THE DRAWING, OR UPON DEMAND, RETURN THE DRAWING, ALL COPIES THEREOF, AND ALL MATERIAL COPIED THEREFROM.