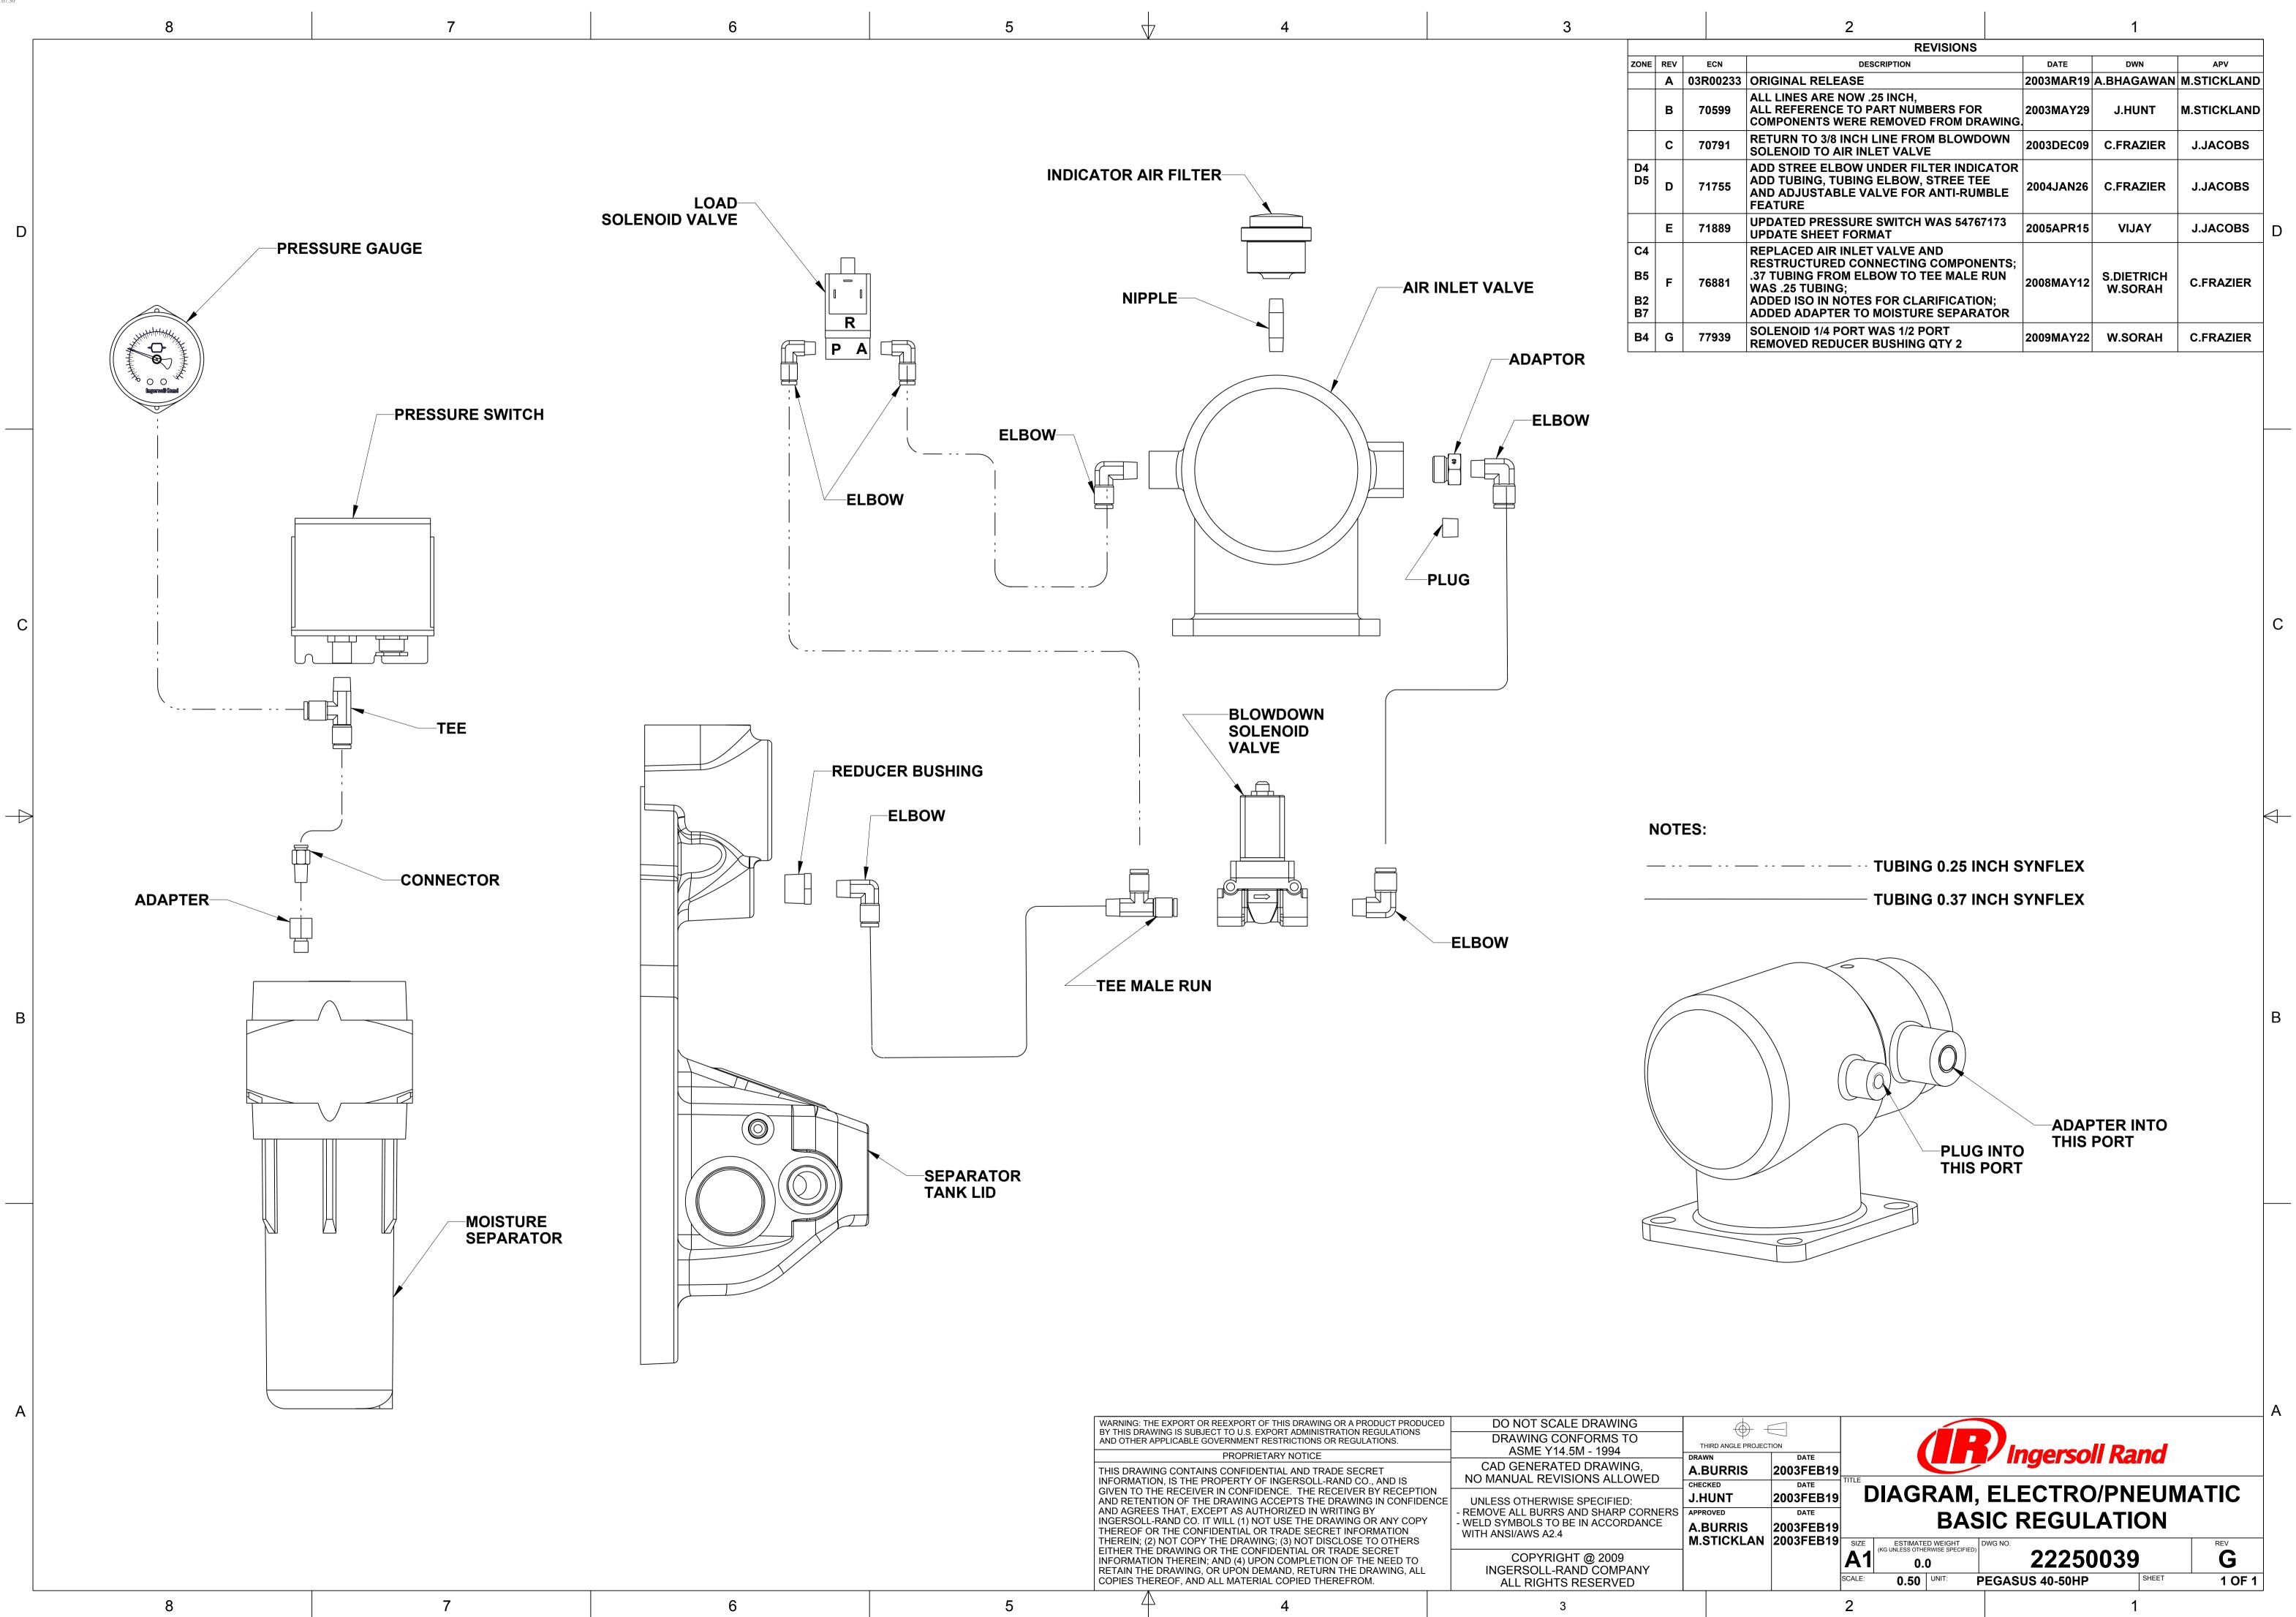

UNLESS OTHERWISE SPECIFIED PRINTED DOCUMENT IS UNCONTROLLED

| 2                                                                                                    |                                                                                                                                                                                                                                                                                                                                                                                                                                                                                                                                                                                                                                                                  | 1                                                                                                                                                                                                                                                                                                                                                                                                                                                                                                                                                                                                                                                                                        |                                                                                                                                                                                                                                                                                                                                                                                                                                                                                                                                                                                                                                                                                                                             |                                                                                                                                                                                                                                                                                                                                                                                                                                                                                                                                                                                                                                                                                                                                                                                |
|------------------------------------------------------------------------------------------------------|------------------------------------------------------------------------------------------------------------------------------------------------------------------------------------------------------------------------------------------------------------------------------------------------------------------------------------------------------------------------------------------------------------------------------------------------------------------------------------------------------------------------------------------------------------------------------------------------------------------------------------------------------------------|------------------------------------------------------------------------------------------------------------------------------------------------------------------------------------------------------------------------------------------------------------------------------------------------------------------------------------------------------------------------------------------------------------------------------------------------------------------------------------------------------------------------------------------------------------------------------------------------------------------------------------------------------------------------------------------|-----------------------------------------------------------------------------------------------------------------------------------------------------------------------------------------------------------------------------------------------------------------------------------------------------------------------------------------------------------------------------------------------------------------------------------------------------------------------------------------------------------------------------------------------------------------------------------------------------------------------------------------------------------------------------------------------------------------------------|--------------------------------------------------------------------------------------------------------------------------------------------------------------------------------------------------------------------------------------------------------------------------------------------------------------------------------------------------------------------------------------------------------------------------------------------------------------------------------------------------------------------------------------------------------------------------------------------------------------------------------------------------------------------------------------------------------------------------------------------------------------------------------|
| REVISIONS                                                                                            |                                                                                                                                                                                                                                                                                                                                                                                                                                                                                                                                                                                                                                                                  |                                                                                                                                                                                                                                                                                                                                                                                                                                                                                                                                                                                                                                                                                          |                                                                                                                                                                                                                                                                                                                                                                                                                                                                                                                                                                                                                                                                                                                             |                                                                                                                                                                                                                                                                                                                                                                                                                                                                                                                                                                                                                                                                                                                                                                                |
| DESCRIPTION                                                                                          |                                                                                                                                                                                                                                                                                                                                                                                                                                                                                                                                                                                                                                                                  | DATE                                                                                                                                                                                                                                                                                                                                                                                                                                                                                                                                                                                                                                                                                     | DWN                                                                                                                                                                                                                                                                                                                                                                                                                                                                                                                                                                                                                                                                                                                         | APV                                                                                                                                                                                                                                                                                                                                                                                                                                                                                                                                                                                                                                                                                                                                                                            |
| ORIGINAL RELEASE                                                                                     |                                                                                                                                                                                                                                                                                                                                                                                                                                                                                                                                                                                                                                                                  | 2003MAR19                                                                                                                                                                                                                                                                                                                                                                                                                                                                                                                                                                                                                                                                                | A.BHAGAWAN                                                                                                                                                                                                                                                                                                                                                                                                                                                                                                                                                                                                                                                                                                                  | M.STICKLAND                                                                                                                                                                                                                                                                                                                                                                                                                                                                                                                                                                                                                                                                                                                                                                    |
| ALL LINES ARE NOW .25 INCH,<br>ALL REFERENCE TO PART NUMBERS FOR<br>COMPONENTS WERE REMOVED FROM DRA | WING                                                                                                                                                                                                                                                                                                                                                                                                                                                                                                                                                                                                                                                             |                                                                                                                                                                                                                                                                                                                                                                                                                                                                                                                                                                                                                                                                                          | J.HUNT                                                                                                                                                                                                                                                                                                                                                                                                                                                                                                                                                                                                                                                                                                                      | M.STICKLAND                                                                                                                                                                                                                                                                                                                                                                                                                                                                                                                                                                                                                                                                                                                                                                    |
| RETURN TO 3/8 INCH LINE FROM BLOWDO<br>SOLENOID TO AIR INLET VALVE                                   | OWN                                                                                                                                                                                                                                                                                                                                                                                                                                                                                                                                                                                                                                                              | 2003DEC09                                                                                                                                                                                                                                                                                                                                                                                                                                                                                                                                                                                                                                                                                | C.FRAZIER                                                                                                                                                                                                                                                                                                                                                                                                                                                                                                                                                                                                                                                                                                                   | J.JACOBS                                                                                                                                                                                                                                                                                                                                                                                                                                                                                                                                                                                                                                                                                                                                                                       |
| ADD TUBING, TUBING ELBOW, STREE TEE                                                                  | E                                                                                                                                                                                                                                                                                                                                                                                                                                                                                                                                                                                                                                                                | 2004JAN26                                                                                                                                                                                                                                                                                                                                                                                                                                                                                                                                                                                                                                                                                | C.FRAZIER                                                                                                                                                                                                                                                                                                                                                                                                                                                                                                                                                                                                                                                                                                                   | J.JACOBS                                                                                                                                                                                                                                                                                                                                                                                                                                                                                                                                                                                                                                                                                                                                                                       |
| UPDATED PRESSURE SWITCH WAS 54767<br>UPDATE SHEET FORMAT                                             | 173                                                                                                                                                                                                                                                                                                                                                                                                                                                                                                                                                                                                                                                              | 2005APR15                                                                                                                                                                                                                                                                                                                                                                                                                                                                                                                                                                                                                                                                                | VIJAY                                                                                                                                                                                                                                                                                                                                                                                                                                                                                                                                                                                                                                                                                                                       | J.JACOBS                                                                                                                                                                                                                                                                                                                                                                                                                                                                                                                                                                                                                                                                                                                                                                       |
| .37 TUBING FROM ELBOW TO TEE MALE R<br>WAS .25 TUBING;<br>ADDED ISO IN NOTES FOR CLARIFICATIOI       | RUN Í                                                                                                                                                                                                                                                                                                                                                                                                                                                                                                                                                                                                                                                            | 2008MAY12                                                                                                                                                                                                                                                                                                                                                                                                                                                                                                                                                                                                                                                                                | S.DIETRICH<br>W.SORAH                                                                                                                                                                                                                                                                                                                                                                                                                                                                                                                                                                                                                                                                                                       | C.FRAZIER                                                                                                                                                                                                                                                                                                                                                                                                                                                                                                                                                                                                                                                                                                                                                                      |
| SOLENOID 1/4 PORT WAS 1/2 PORT<br>REMOVED REDUCER BUSHING QTY 2                                      |                                                                                                                                                                                                                                                                                                                                                                                                                                                                                                                                                                                                                                                                  | 2009MAY22                                                                                                                                                                                                                                                                                                                                                                                                                                                                                                                                                                                                                                                                                | W.SORAH                                                                                                                                                                                                                                                                                                                                                                                                                                                                                                                                                                                                                                                                                                                     | C.FRAZIER                                                                                                                                                                                                                                                                                                                                                                                                                                                                                                                                                                                                                                                                                                                                                                      |
|                                                                                                      | REVISIONS<br>DESCRIPTION<br>ORIGINAL RELEASE<br>ALL LINES ARE NOW .25 INCH,<br>ALL REFERENCE TO PART NUMBERS FOR<br>COMPONENTS WERE REMOVED FROM DRA<br>RETURN TO 3/8 INCH LINE FROM BLOWDO<br>SOLENOID TO AIR INLET VALVE<br>ADD STREE ELBOW UNDER FILTER INDICA<br>ADD TUBING, TUBING ELBOW, STREE TEE<br>AND ADJUSTABLE VALVE FOR ANTI-RUMI<br>FEATURE<br>UPDATED PRESSURE SWITCH WAS 54767<br>UPDATE SHEET FORMAT<br>REPLACED AIR INLET VALVE AND<br>RESTRUCTURED CONNECTING COMPONE<br>.37 TUBING FROM ELBOW TO TEE MALE R<br>WAS .25 TUBING;<br>ADDED ISO IN NOTES FOR CLARIFICATION<br>ADDED ADAPTER TO MOISTURE SEPARA<br>SOLENOID 1/4 PORT WAS 1/2 PORT | REVISIONS<br>DESCRIPTION<br>ORIGINAL RELEASE<br>ALL LINES ARE NOW .25 INCH,<br>ALL REFERENCE TO PART NUMBERS FOR<br>COMPONENTS WERE REMOVED FROM DRAWING<br>RETURN TO 3/8 INCH LINE FROM BLOWDOWN<br>SOLENOID TO AIR INLET VALVE<br>ADD STREE ELBOW UNDER FILTER INDICATOR<br>ADD TUBING, TUBING ELBOW, STREE TEE<br>AND ADJUSTABLE VALVE FOR ANTI-RUMBLE<br>FEATURE<br>UPDATED PRESSURE SWITCH WAS 54767173<br>UPDATE SHEET FORMAT<br>REPLACED AIR INLET VALVE AND<br>RESTRUCTURED CONNECTING COMPONENTS;<br>.37 TUBING FROM ELBOW TO TEE MALE RUN<br>WAS .25 TUBING;<br>ADDED ISO IN NOTES FOR CLARIFICATION;<br>ADDED ADAPTER TO MOISTURE SEPARATOR<br>SOLENOID 1/4 PORT WAS 1/2 PORT | REVISIONSDESCRIPTIONDATEORIGINAL RELEASE2003MAR19ALL LINES ARE NOW .25 INCH,<br>ALL REFERENCE TO PART NUMBERS FOR<br>COMPONENTS WERE REMOVED FROM DRAWING2003MAY29RETURN TO 3/8 INCH LINE FROM BLOWDOWN<br>SOLENOID TO AIR INLET VALVE2003DEC09ADD STREE ELBOW UNDER FILTER INDICATOR<br>ADD TUBING, TUBING ELBOW, STREE TEE<br>AND ADJUSTABLE VALVE FOR ANTI-RUMBLE<br>FEATURE2004JAN26UPDATED PRESSURE SWITCH WAS 54767173<br>UPDATE SHEET FORMAT2005APR15REPLACED AIR INLET VALVE AND<br>RESTRUCTURED CONNECTING COMPONENTS;<br>.37 TUBING FROM ELBOW TO TEE MALE RUN<br>WAS .25 TUBING;<br>ADDED ISO IN NOTES FOR CLARIFICATION;<br>ADDED ADAPTER TO MOISTURE SEPARATOR2008MAY12SOLENOID 1/4 PORT WAS 1/2 PORT2009MAY22 | REVISIONSDESCRIPTIONDATEDWNORIGINAL RELEASE2003MAR19A.BHAGAWANALL LINES ARE NOW .25 INCH,<br>ALL REFERENCE TO PART NUMBERS FOR<br>COMPONENTS WERE REMOVED FROM DRAWING2003MAY29J.HUNTRETURN TO 3/8 INCH LINE FROM BLOWDOWN<br>SOLENOID TO AIR INLET VALVE2003DEC09C.FRAZIERADD STREE ELBOW UNDER FILTER INDICATOR<br>ADD TUBING, TUBING ELBOW, STREE TEE<br>AND ADJUSTABLE VALVE FOR ANTI-RUMBLE<br>FEATURE2004JAN26C.FRAZIERUPDATED PRESSURE SWITCH WAS 54767173<br>UPDATE SHEET FORMAT2005APR15VIJAYREPLACED AIR INLET VALVE AND<br>RESTRUCTURED CONNECTING COMPONENTS;<br>.37 TUBING FROM ELBOW TO TEE MALE RUN<br>WAS .25 TUBING;<br>ADDED ISO IN NOTES FOR CLARIFICATION;<br>ADDED ISO IN NOTES FOR CLARIFICATION;<br>ADDED ADAPTER TO MOISTURE SEPARATOR2009MAY22W.SORAH |