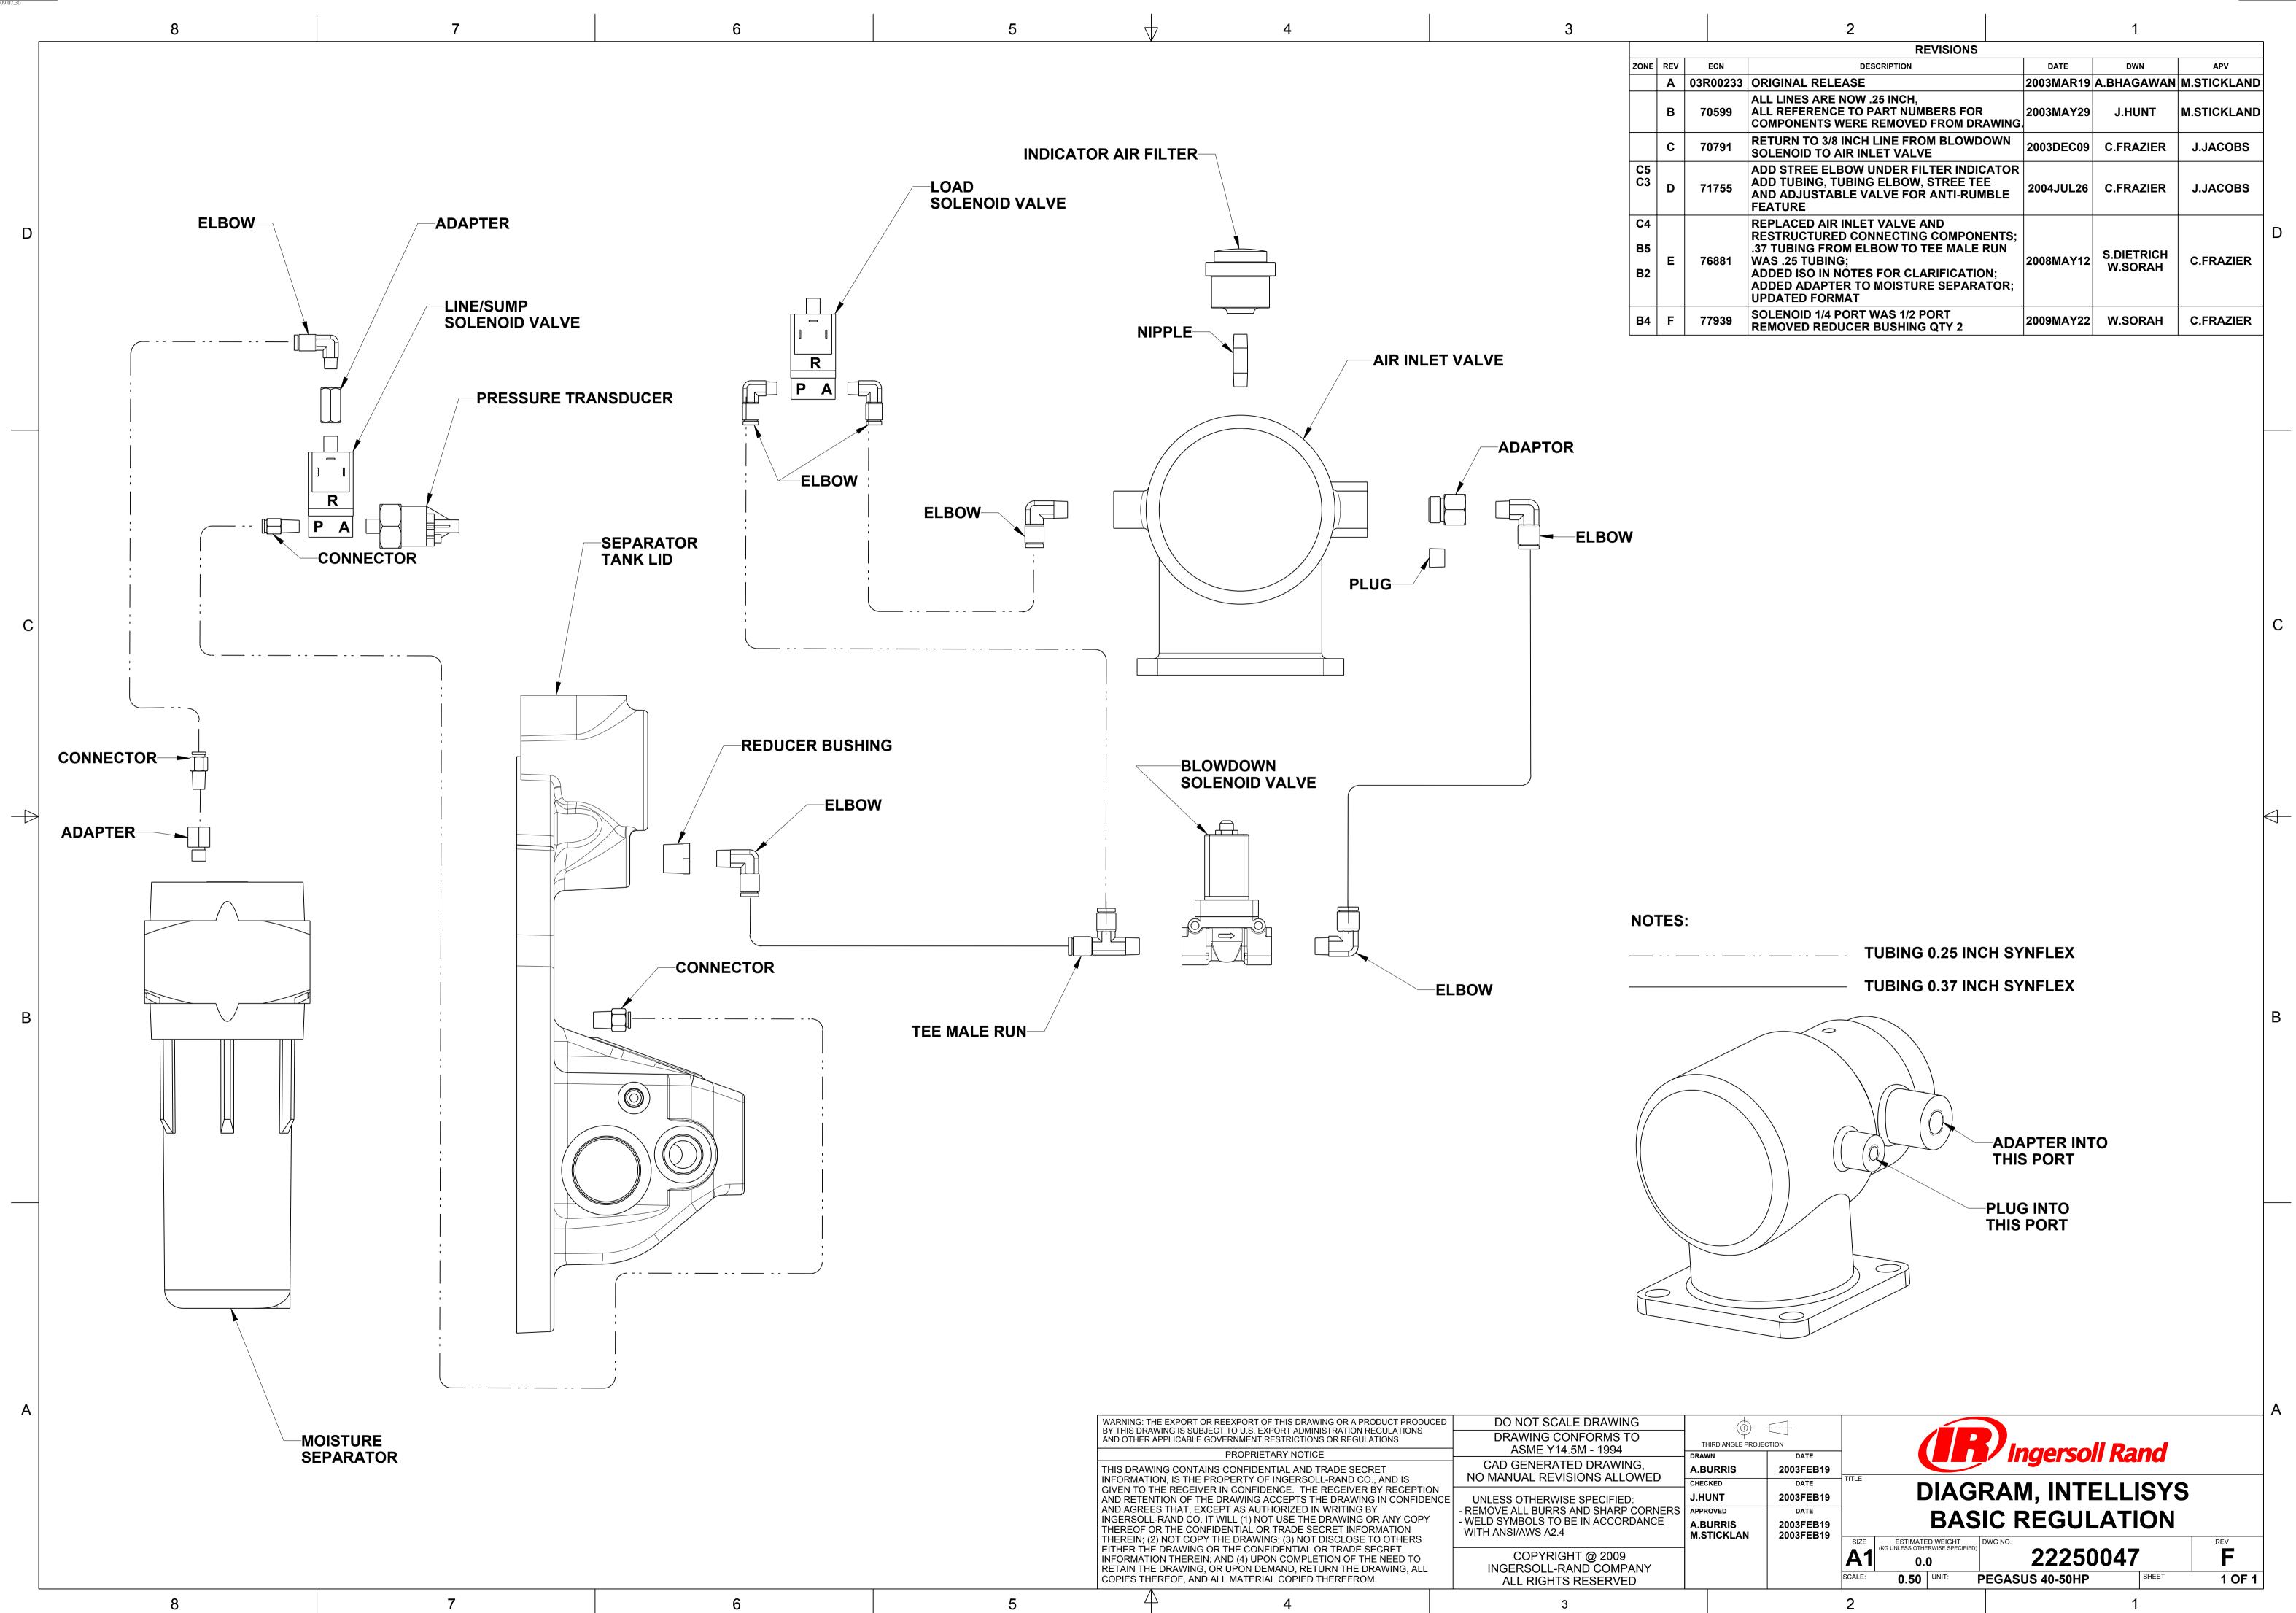

19-May-2009 13:10:05 (model F.0/F.0+)

UNLESS OTHERWISE SPECIFIED PRINTED DOCUMENT IS UNCONTROLLED

| 2         |                                                                                                                                                                                                                         |       | 1         |                       |             |  |
|-----------|-------------------------------------------------------------------------------------------------------------------------------------------------------------------------------------------------------------------------|-------|-----------|-----------------------|-------------|--|
| REVISIONS |                                                                                                                                                                                                                         |       |           |                       |             |  |
|           | DESCRIPTION                                                                                                                                                                                                             |       | DATE      | DWN                   | APV         |  |
| 33        | ORIGINAL RELEASE                                                                                                                                                                                                        |       | 2003MAR19 | A.BHAGAWAN            | M.STICKLAND |  |
|           | ALL LINES ARE NOW .25 INCH,<br>ALL REFERENCE TO PART NUMBERS FOR<br>COMPONENTS WERE REMOVED FROM DRA                                                                                                                    | WING. | 2003MAY29 | J.HUNT                | M.STICKLAND |  |
|           | RETURN TO 3/8 INCH LINE FROM BLOWDOWN<br>SOLENOID TO AIR INLET VALVE                                                                                                                                                    |       | 2003DEC09 | C.FRAZIER             | J.JACOBS    |  |
|           | ADD STREE ELBOW UNDER FILTER INDICATOR<br>ADD TUBING, TUBING ELBOW, STREE TEE<br>AND ADJUSTABLE VALVE FOR ANTI-RUMBLE<br>FEATURE                                                                                        |       | 2004JUL26 | C.FRAZIER             | J.JACOBS    |  |
|           | REPLACED AIR INLET VALVE AND<br>RESTRUCTURED CONNECTING COMPONE<br>.37 TUBING FROM ELBOW TO TEE MALE F<br>WAS .25 TUBING;<br>ADDED ISO IN NOTES FOR CLARIFICATION<br>ADDED ADAPTER TO MOISTURE SEPARA<br>UPDATED FORMAT | RUN Í | 2008MAY12 | S.DIETRICH<br>W.SORAH | C.FRAZIER   |  |
|           | SOLENOID 1/4 PORT WAS 1/2 PORT<br>REMOVED REDUCER BUSHING QTY 2                                                                                                                                                         |       | 2009MAY22 | W.SORAH               | C.FRAZIER   |  |
|           |                                                                                                                                                                                                                         |       |           |                       |             |  |