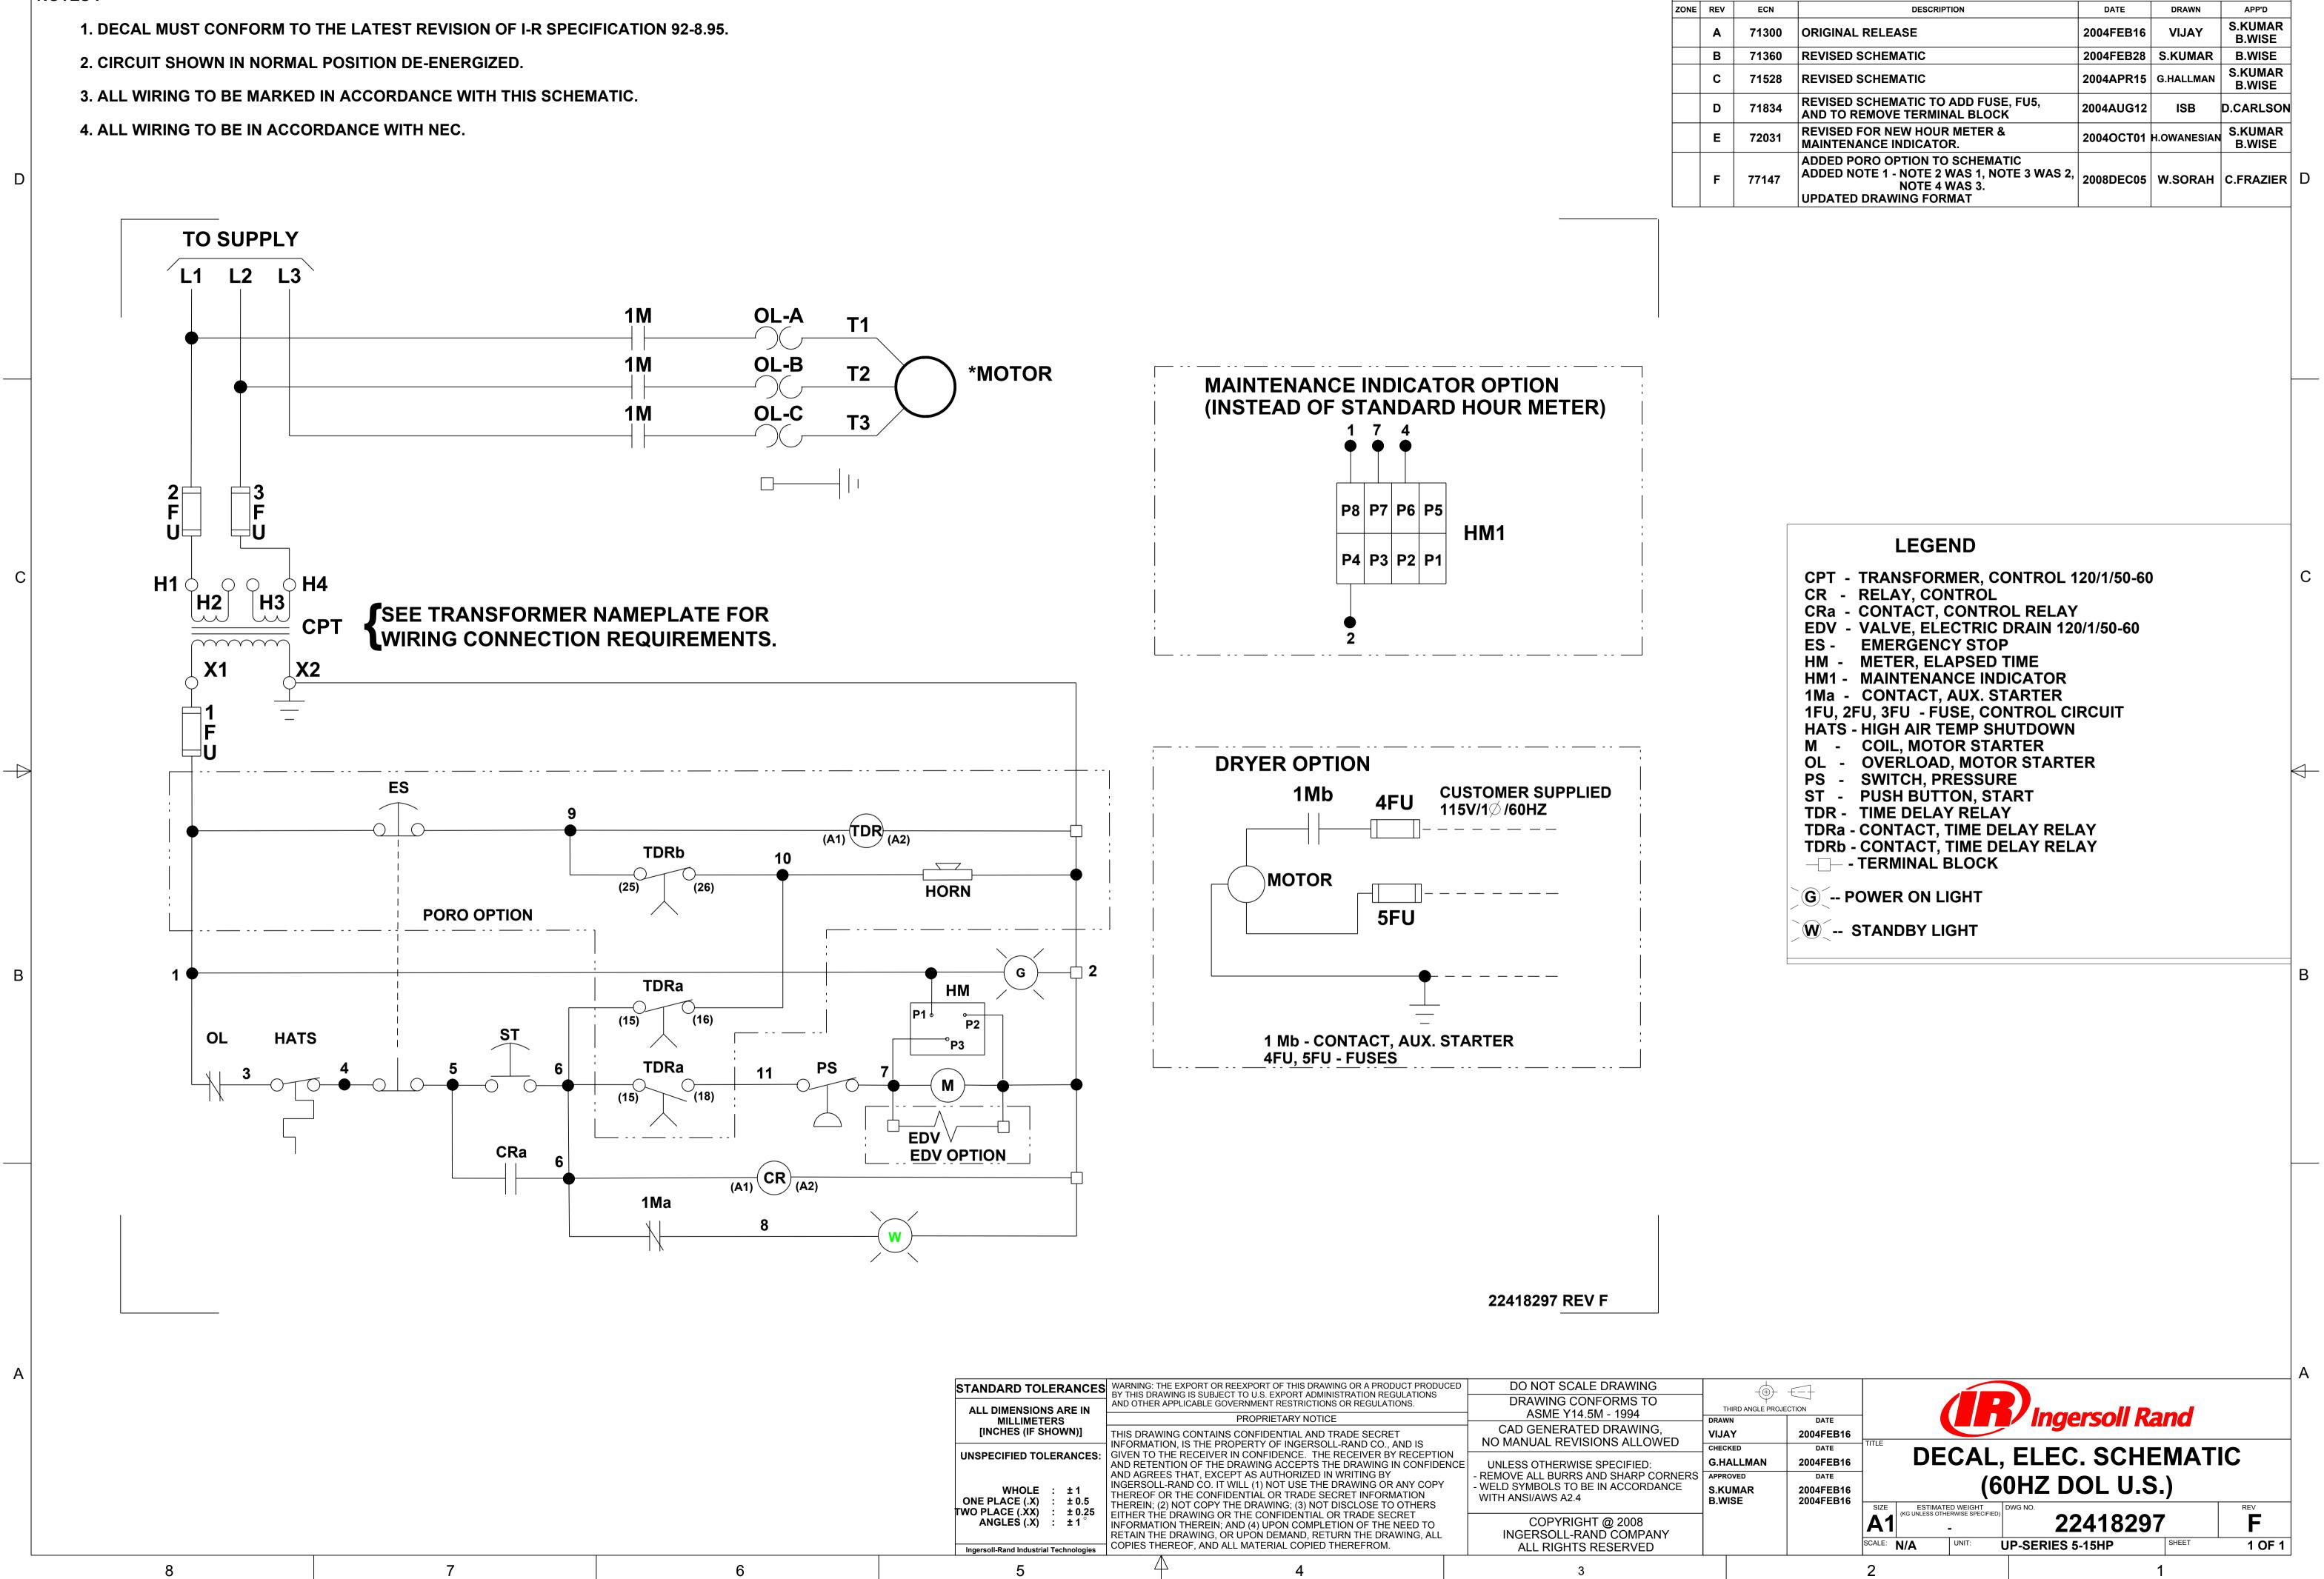

| CPT - TRANSFORMER, CONTROL 120/1/50-60<br>CR - RELAY, CONTROL<br>CRa - CONTACT, CONTROL RELAY<br>EDV - VALVE, ELECTRIC DRAIN 120/1/50-60<br>ES - EMERGENCY STOP<br>HM - METER, ELAPSED TIME<br>HM1 - MAINTENANCE INDICATOR<br>1Ma - CONTACT, AUX. STARTER<br>1FU, 2FU, 3FU - FUSE, CONTROL CIRCUIT<br>HATS - HIGH AIR TEMP SHUTDOWN<br>M - COIL, MOTOR STARTER<br>OL - OVERLOAD, MOTOR STARTER<br>PS - SWITCH, PRESSURE<br>ST - PUSH BUTTON, START<br>TDR - TIME DELAY RELAY<br>TDRa - CONTACT, TIME DELAY RELAY<br>TDRb - CONTACT, TIME DELAY RELAY |  |
|------------------------------------------------------------------------------------------------------------------------------------------------------------------------------------------------------------------------------------------------------------------------------------------------------------------------------------------------------------------------------------------------------------------------------------------------------------------------------------------------------------------------------------------------------|--|
| G POWER ON LIGHT                                                                                                                                                                                                                                                                                                                                                                                                                                                                                                                                     |  |
| W STANDBY LIGHT                                                                                                                                                                                                                                                                                                                                                                                                                                                                                                                                      |  |