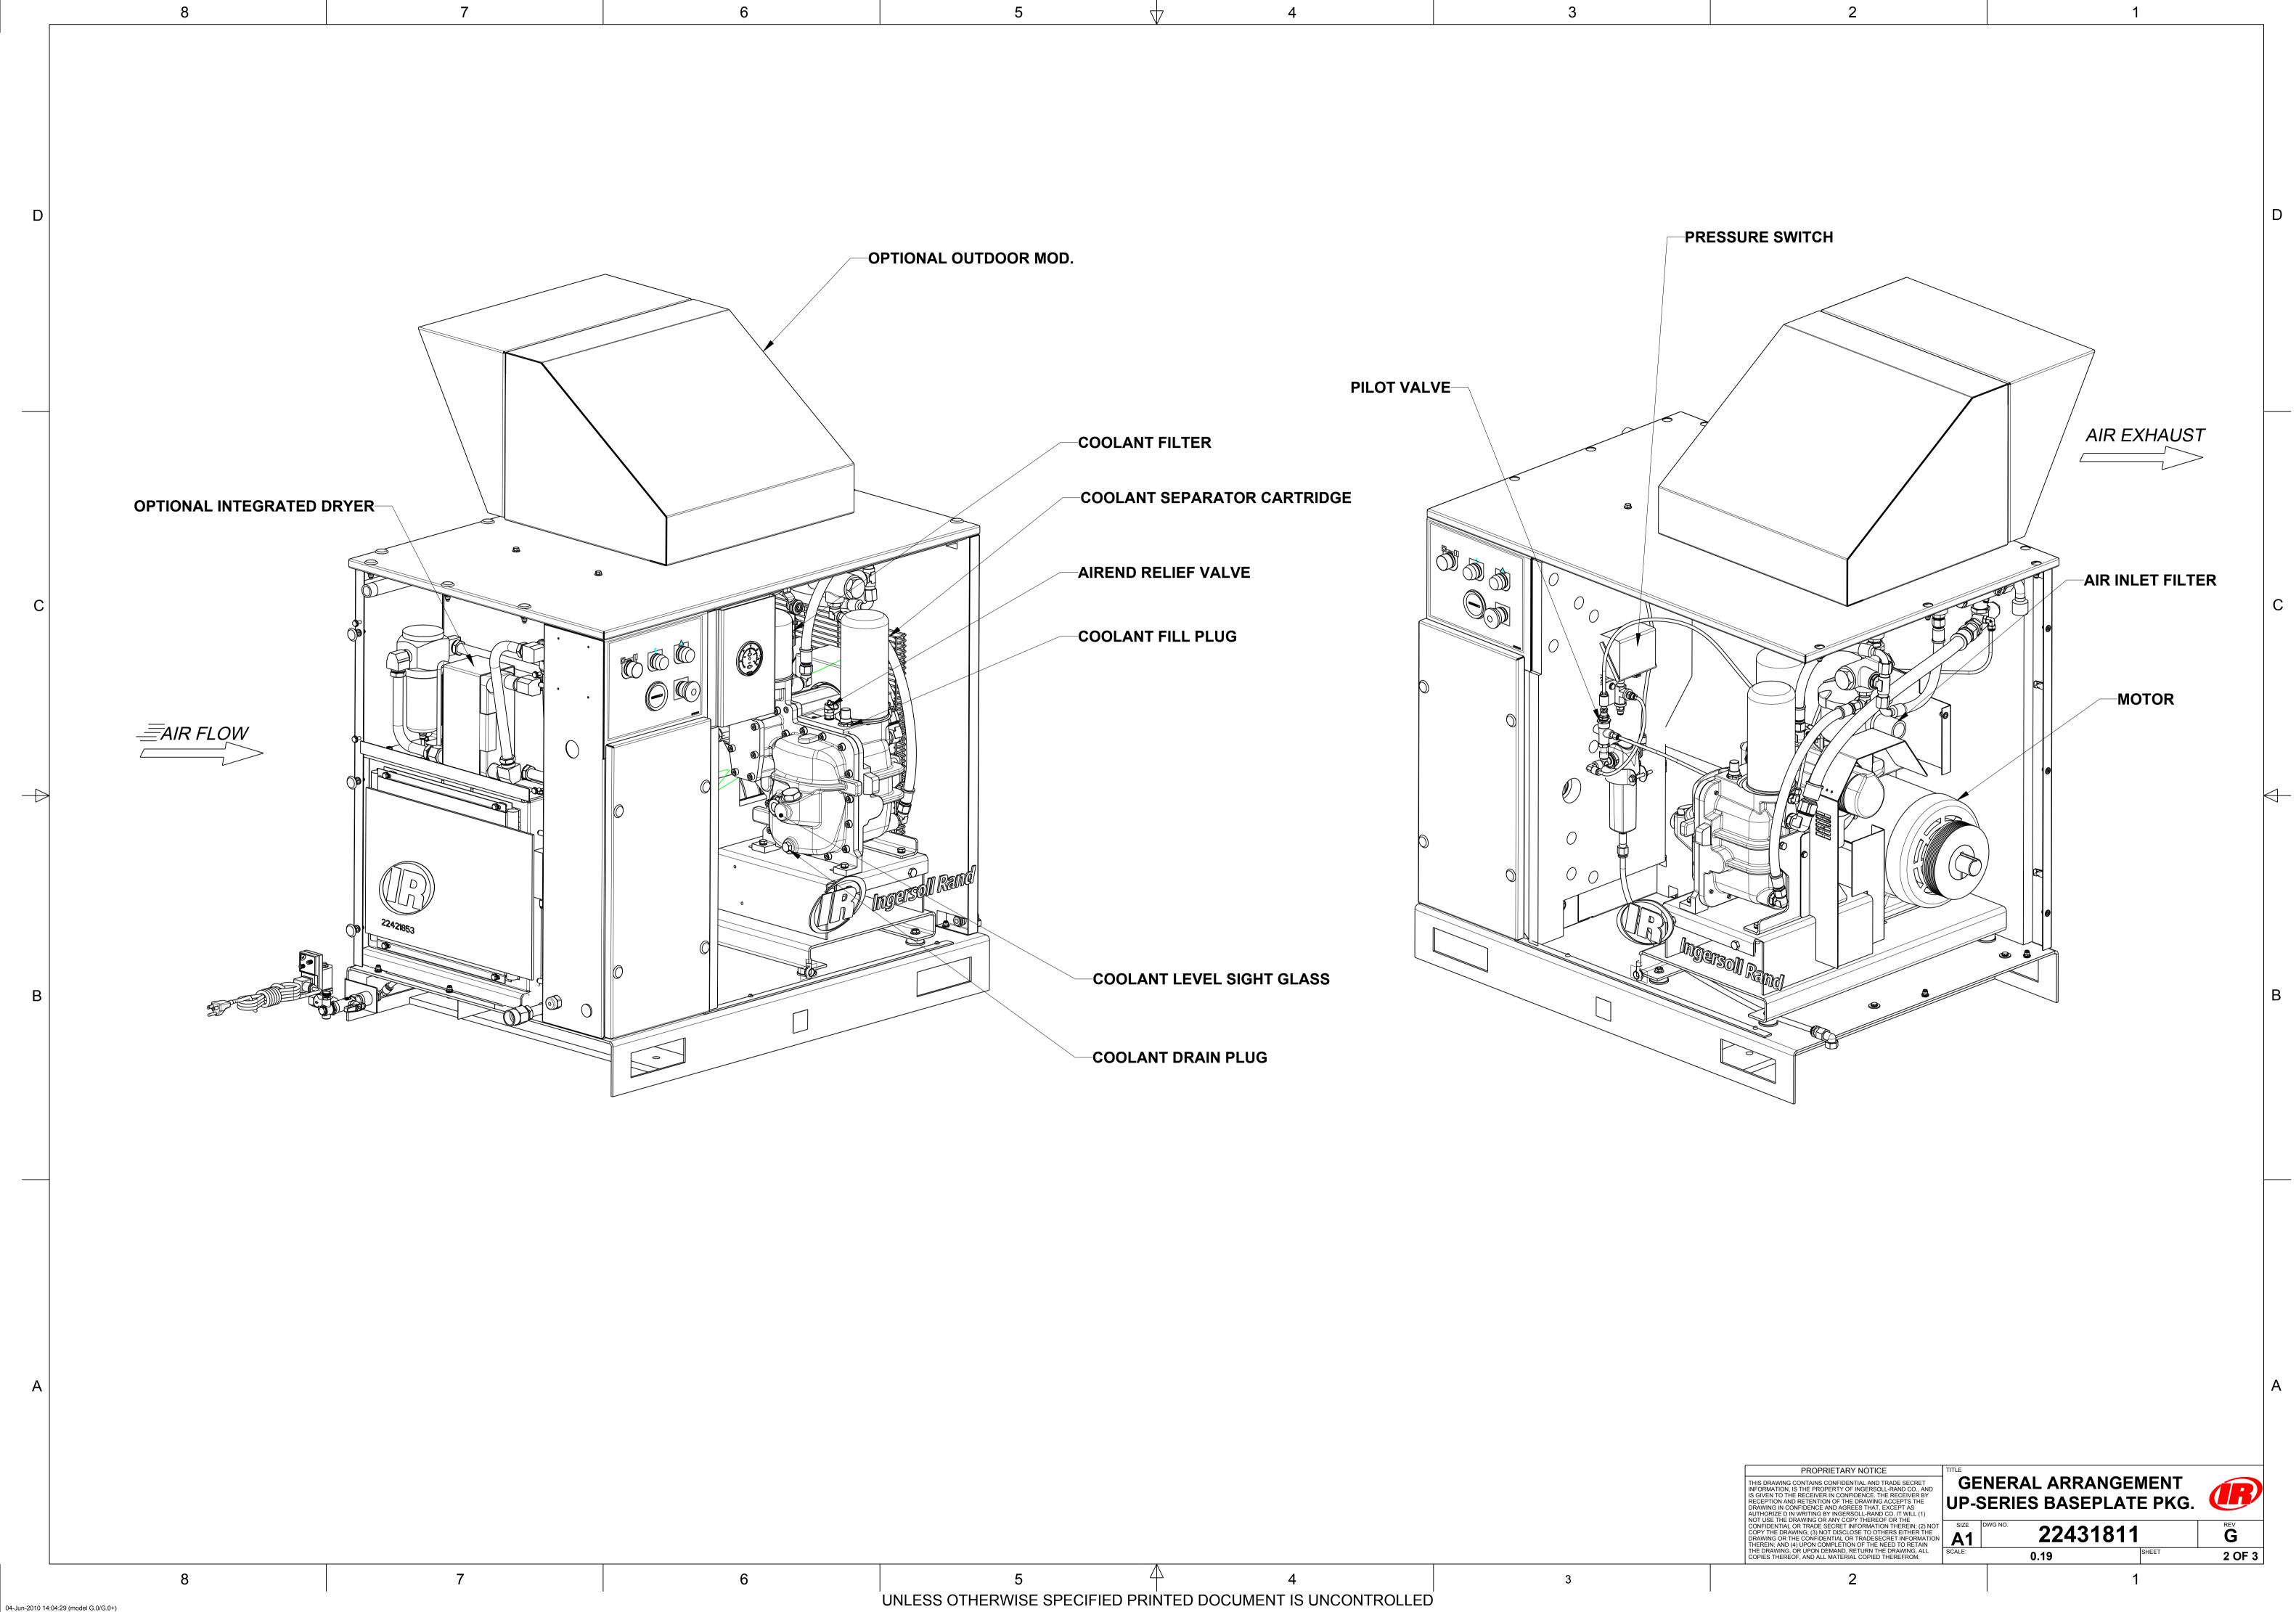

04-Jun-2010 14:04:29 (model G.0/G.0+)

UNLESS OTHERWISE SPECIFIED PRINTED DOCUMENT IS UNCONTROLLED

|     | ∠                                                                                                                                                                                                                                                                                                                                                                                                                                            |           | •                    |                  |
|-----|----------------------------------------------------------------------------------------------------------------------------------------------------------------------------------------------------------------------------------------------------------------------------------------------------------------------------------------------------------------------------------------------------------------------------------------------|-----------|----------------------|------------------|
| CN  | DESCRIPTION                                                                                                                                                                                                                                                                                                                                                                                                                                  | DATE      | DRAWN                | APP'D            |
| 433 | ORIGINAL RELEASE                                                                                                                                                                                                                                                                                                                                                                                                                             | 2004JUN28 | VIJAY                | B.WISE           |
| 832 | ADD THIRD SHEET, UPDATED FORMAT<br>ADD OPTIONAL OUTDOOR MOD.<br>ADD CONTROL AIR CONDENSATE OUTLET<br>ADD REVISION BLOCK                                                                                                                                                                                                                                                                                                                      | 2006NOV30 | M.CAIN               | C.FRAZIER        |
| 632 | ADDED INCOMING POWER DIM'S: 70.9 AND 160.0<br>ADDED DISCHARGE TUBE OUTLET AND LOCATING<br>DIMS: 233.5 AND 130.0.<br>MOVED REVISION TABLE TO SHEET 1.<br>ADDED DIMENSION 1120.0 [44.09] WITH OPTIONAL<br>OUTDOOR MOD.<br>ADDED DIMENSION 936.0 [36.85].<br>ADDED NOTE: OPTIONAL INTGERATED DRYER<br>PRE-FILTER AND LOUVER.<br>UPDATED VIEW TO SHOW OPTIONAL<br>INTEGRATED DRYER.<br>ADDED AIR OUTLET DIM'S: 100.5 AND 902.0<br>UPDATED FORMAT | 2007OCT22 | R.REDMOND<br>W.SORAH | C.FRAZIER        |
| 114 | AIR OUTLET W/DRYER DIM 120.35 WAS 130.00<br>ADDED NOTE FOR AIR OUTLET W/DRYER                                                                                                                                                                                                                                                                                                                                                                | 2008MAY07 | W.SORAH              | C.FRAZIER        |
| 147 | UPDATED ALL VIEWS TO CURRENT<br>CONFIGERATION                                                                                                                                                                                                                                                                                                                                                                                                | 2008DEC19 | W.SORAH              | C.FRAZIER        |
| 580 | UPDATED ALL VIEWS TO CURRENT<br>CONFIGURATION<br>LOGO DECAL 23038466 WAS 22913032.<br>FORKLIFT DECAL 23548985 WAS 93171262                                                                                                                                                                                                                                                                                                                   | 2010APR09 | H.AVINASH            | C.FRAZIER        |
| 494 | UPDATED VIEW OF PRESSURE SWITCH                                                                                                                                                                                                                                                                                                                                                                                                              | 2010JUN04 | R. REDMON            | <b>C.FRAZIER</b> |