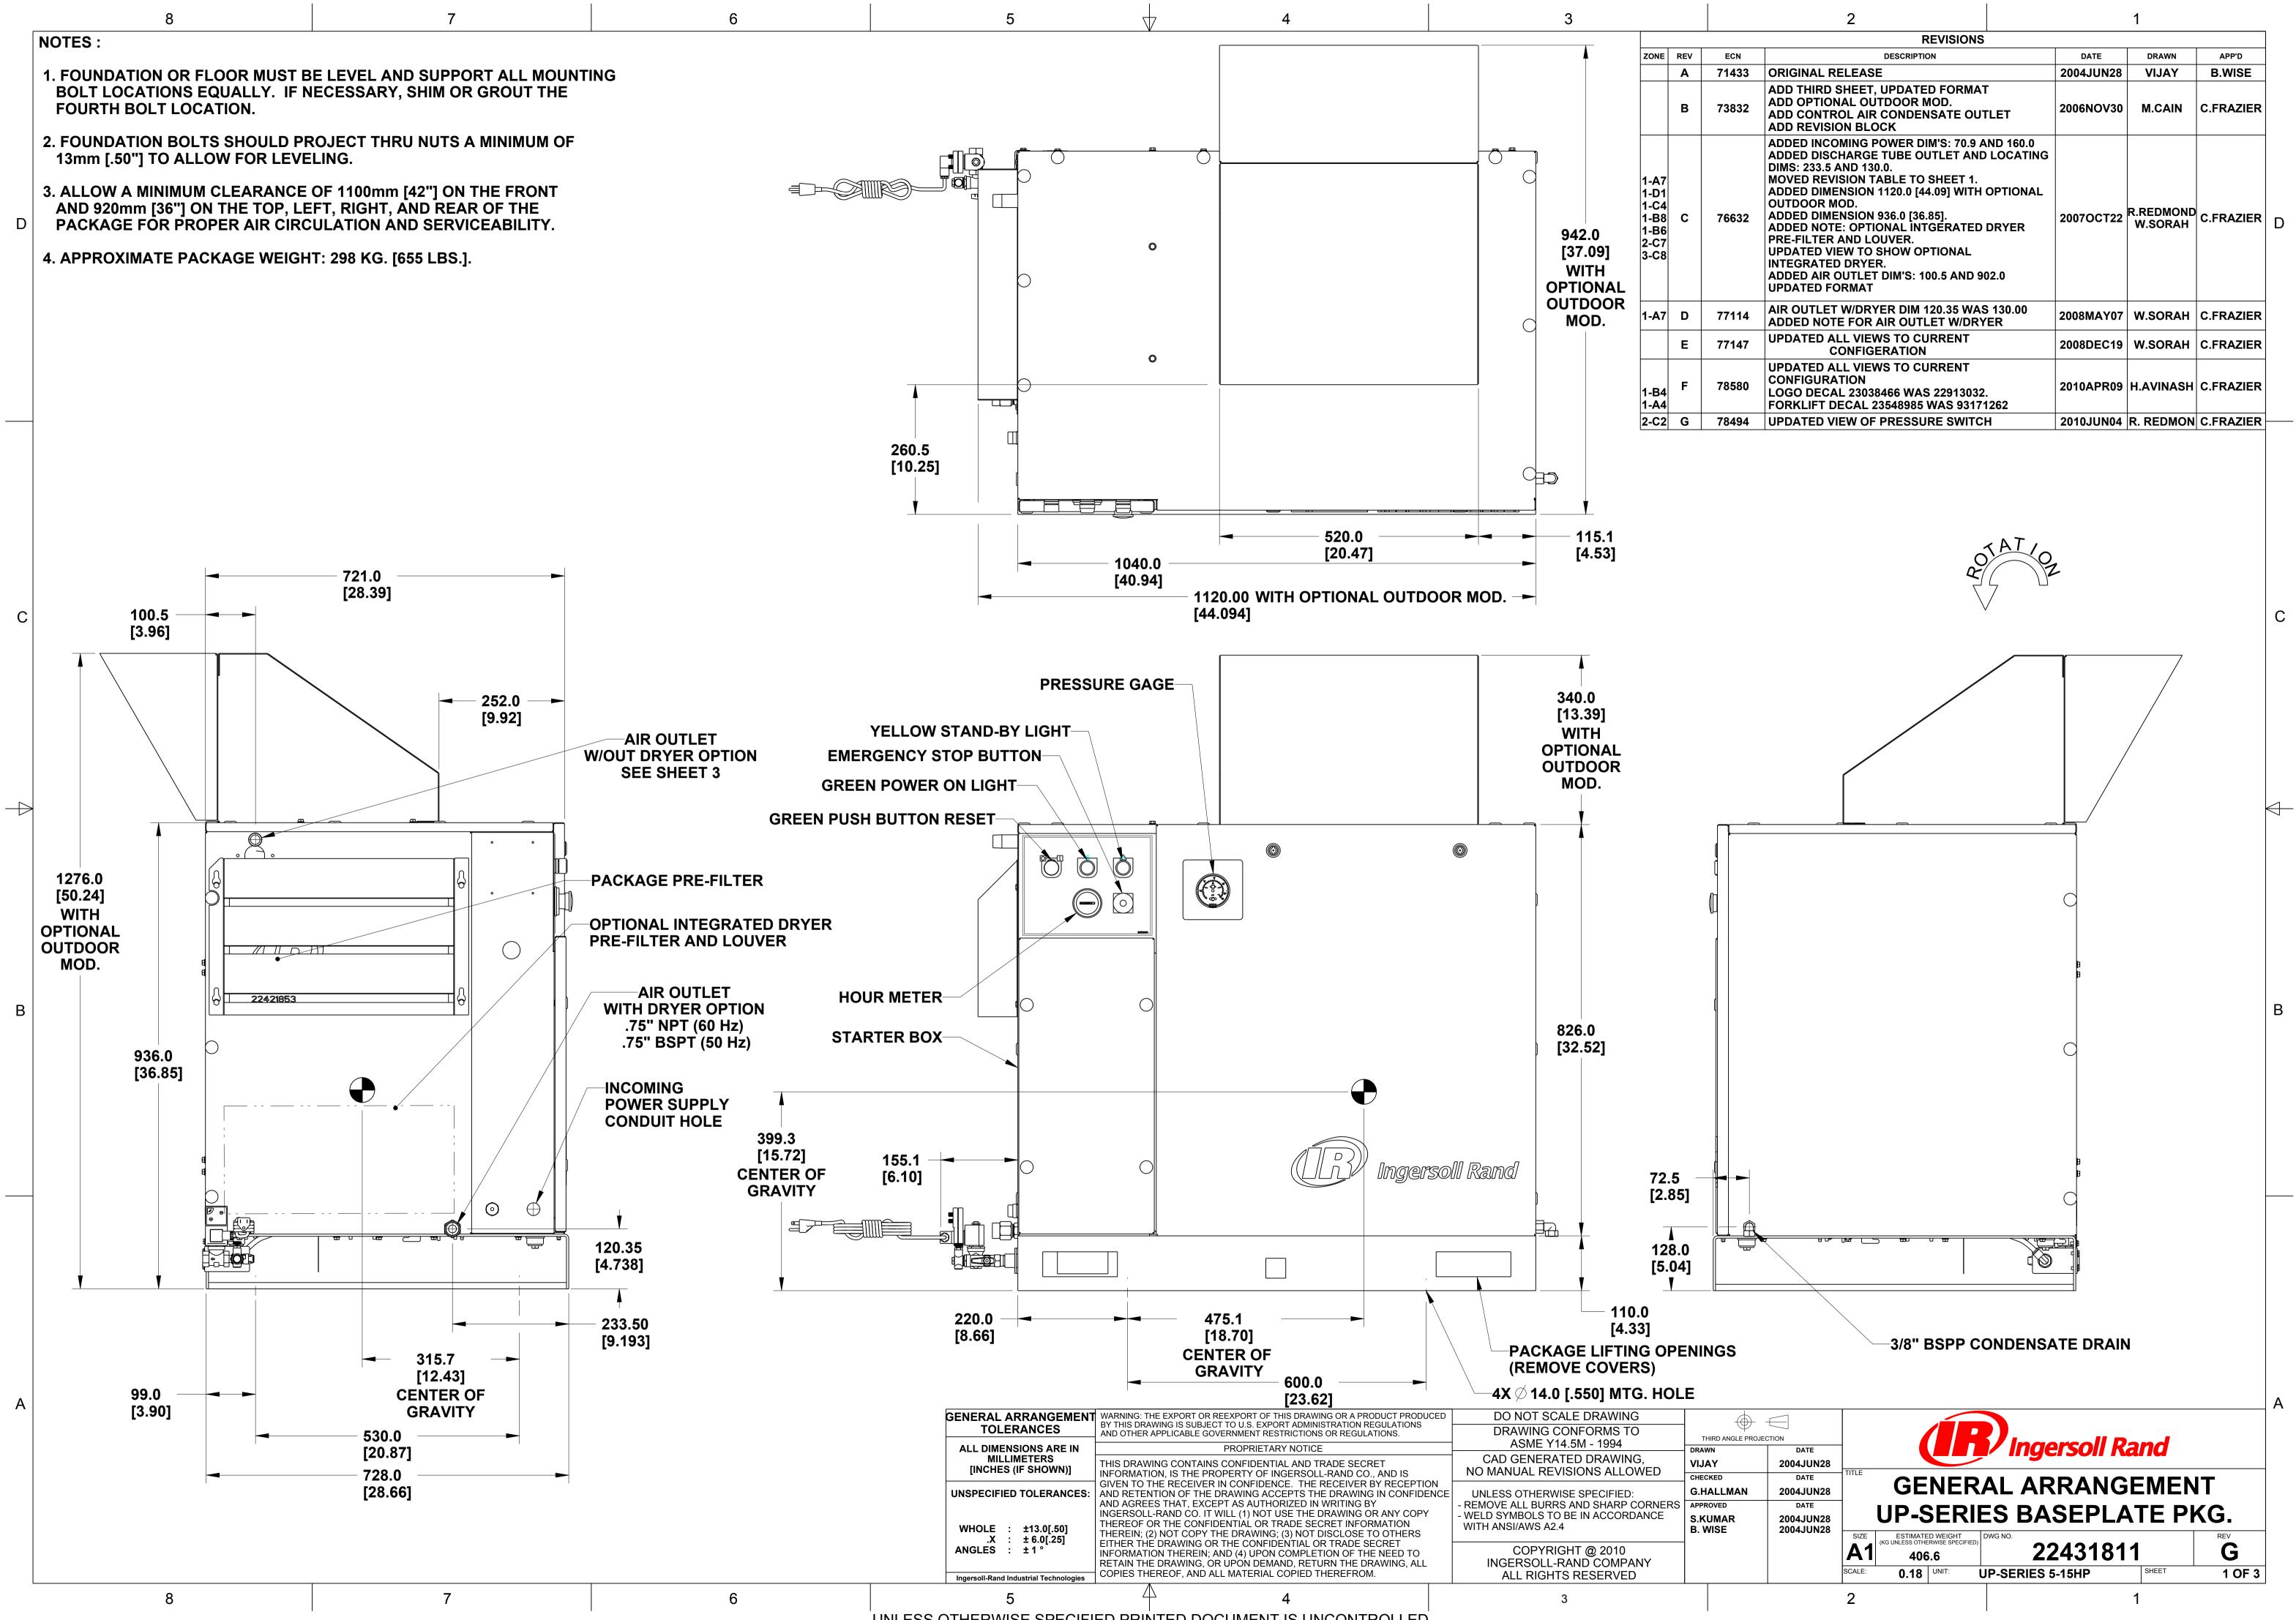

04-Jun-2010 14:04:29 (model G.0/G.0+)

UNLESS OTHERWISE SPECIFIED PRINTED DOCUMENT IS UNCONTROLLED

|     | ∠                                                                                                                                                                                                                                                                                                                                                                                                                                            |           | •                    |                  |
|-----|----------------------------------------------------------------------------------------------------------------------------------------------------------------------------------------------------------------------------------------------------------------------------------------------------------------------------------------------------------------------------------------------------------------------------------------------|-----------|----------------------|------------------|
| CN  | DESCRIPTION                                                                                                                                                                                                                                                                                                                                                                                                                                  | DATE      | DRAWN                | APP'D            |
| 433 | ORIGINAL RELEASE                                                                                                                                                                                                                                                                                                                                                                                                                             | 2004JUN28 | VIJAY                | B.WISE           |
| 832 | ADD THIRD SHEET, UPDATED FORMAT<br>ADD OPTIONAL OUTDOOR MOD.<br>ADD CONTROL AIR CONDENSATE OUTLET<br>ADD REVISION BLOCK                                                                                                                                                                                                                                                                                                                      | 2006NOV30 | M.CAIN               | C.FRAZIER        |
| 632 | ADDED INCOMING POWER DIM'S: 70.9 AND 160.0<br>ADDED DISCHARGE TUBE OUTLET AND LOCATING<br>DIMS: 233.5 AND 130.0.<br>MOVED REVISION TABLE TO SHEET 1.<br>ADDED DIMENSION 1120.0 [44.09] WITH OPTIONAL<br>OUTDOOR MOD.<br>ADDED DIMENSION 936.0 [36.85].<br>ADDED NOTE: OPTIONAL INTGERATED DRYER<br>PRE-FILTER AND LOUVER.<br>UPDATED VIEW TO SHOW OPTIONAL<br>INTEGRATED DRYER.<br>ADDED AIR OUTLET DIM'S: 100.5 AND 902.0<br>UPDATED FORMAT | 2007OCT22 | R.REDMOND<br>W.SORAH | C.FRAZIER        |
| 114 | AIR OUTLET W/DRYER DIM 120.35 WAS 130.00<br>ADDED NOTE FOR AIR OUTLET W/DRYER                                                                                                                                                                                                                                                                                                                                                                | 2008MAY07 | W.SORAH              | C.FRAZIER        |
| 147 | UPDATED ALL VIEWS TO CURRENT<br>CONFIGERATION                                                                                                                                                                                                                                                                                                                                                                                                | 2008DEC19 | W.SORAH              | C.FRAZIER        |
| 580 | UPDATED ALL VIEWS TO CURRENT<br>CONFIGURATION<br>LOGO DECAL 23038466 WAS 22913032.<br>FORKLIFT DECAL 23548985 WAS 93171262                                                                                                                                                                                                                                                                                                                   | 2010APR09 | H.AVINASH            | C.FRAZIER        |
| 494 | UPDATED VIEW OF PRESSURE SWITCH                                                                                                                                                                                                                                                                                                                                                                                                              | 2010JUN04 | R. REDMON            | <b>C.FRAZIER</b> |