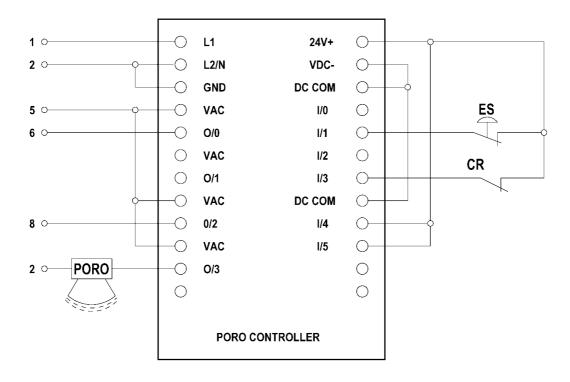

4

7. Install wiring as detailed on wiring schematic 22535983 – 60Hz 22558423 – 50Hz. Apply the wiring schematic decal to the inside surface of the starter box door.

CR auxilliary contact wiring:

Replace the emergency stop switch (ES) with new switch assembly 22113344. Use the blue wire to connect CR (NC contact) to the NC contact on the emergency stop switch (ES).

Move the auxiliary contact wire from terminal 6 to CR (NO contact). Use the red wire to connect the other terminal of CR to terminal 6 on the starter panel.

The auxiliary contact symbols are:

60Hz – 1Ma 50Hz – KM1–1

- 8. Bundle and secure the blue and red wires separately using the wire ties provided.
- 9. Use wire terminals (35246131) to connect wires to the horn terminals. Use the green wire to connect the horn to terminal 2 on the starter panel. Attach the horn to the horn housing using the screws provided with the horn.