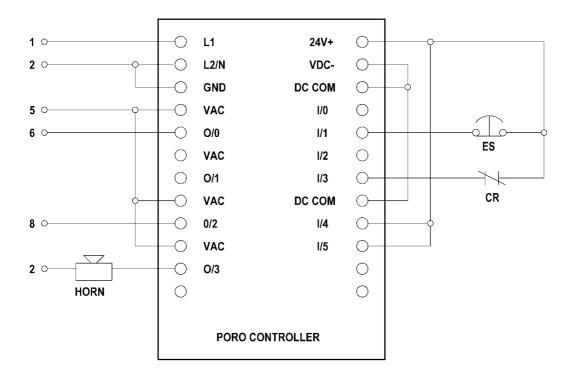

### INSTALLATION

- 1. Assemble the pre-wired controller assembly (22535603) to the 146mm long section of DIN rail (39331954). Secure the controller to the DIN rail by installing end stops (39252937) at both ends of the controller. (Note: the plastic side of the end stops should face the controller).
- 2. Make sure the starter box and DIN rail surfaces are free of dirt and oil.
- 3. Remove the backing from two (2) strips of double sided tape (39309554) and attach to the DIN rail. Remove the backing from the other side of the tape and mount the controller to the internal wall of the starter box. Apply firm pressure for approximately 15 seconds to set the adhesive.
- 4. Assemble the horn housing (39100136) to the starter box using hub (35275494), nipple (95785192), and two sealing locknuts (39108949). Make a hole for 0.50" NPT conduit as space allows on the left side of the starter box to install the horn housing. Install plug (39146733) in the hole in the horn housing.
- 5. Install the NC contact block (22090948) to the emergency stop switch.
- 6. Install the arc suppressor (RC1) between terminals A1 and A2 on the CR relay.

4

7. Install wiring as detailed on wiring schematic 22535983 – 60Hz 22558423 – 50Hz. Apply the wiring schematic decal to the inside surface of the starter box door.

CR auxilliary contact wiring:

Replace the emergency stop switch (ES) with new switch assembly 22113344. Use the blue wire to connect CR (NC contact) to the NC contact on the emergency stop switch (ES).

Move the auxiliary contact wire from terminal 6 to CR (NO contact). Use the red wire to connect the other terminal of CR to terminal 6 on the starter panel.

The auxiliary contact symbols are:

60Hz – 1Ma 50Hz – KM1–1

- 8. Bundle and secure the blue and red wires separately using the wire ties provided.
- 9. Use wire terminals (35246131) to connect wires to the horn terminals. Use the green wire to connect the horn to terminal 2 on the starter panel. Attach the horn to the horn housing using the screws provided with the horn.

10. Apply the PORO warning decal tp the outside surface of the starter box door:

22140545 - 60Hz.

92978964 - 50Hz.