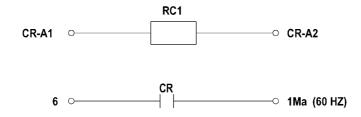

### INSTALLATION

- 1. Assemble the pre-wired controller assembly (22535603) to the 146mm long section of DIN rail (39331954). Secure the controller to the DIN rail by installing end stops (39252937) at both ends of the controller. (Note: the plastic side of the end stops should face the controller).
- 2. Make sure the starter box and DIN rail surfaces are free of dirt and oil.
- 3. Remove the backing from two (2) strips of double sided tape (39309554) and attach to the DIN rail. Remove the backing from the other side of the tape and mount the controller to the internal wall of the starter box. Apply firm pressure for approximately 15 seconds to set the adhesive.
- 4. Assemble the horn housing (39100136) to the starter box using hub (35275494), nipple (95785192), and two sealing locknuts (39108949). Make a hole for 0.50" NPT conduit as space allows on the left side of the starter box to install the horn housing. Install plug (39146733) in the hole in the horn housing.
- 5. Install the NC contact block (22090948) to the emergency stop switch.
- 6. Install the arc suppressor (RC1) between terminals A1 and A2 on the CR relay.

4

7. Install wiring as detailed on wiring schematic 22535983 – 60Hz 22558423 – 50Hz. Apply the wiring schematic decal to the inside surface of the starter box door.

CR auxilliary contact wiring:

Replace the emergency stop switch (ES) with new switch assembly 22113344. Use the blue wire to connect CR (NC contact) to the NC contact on the emergency stop switch (ES).

Move the auxiliary contact wire from terminal 6 to CR (NO contact). Use the red wire to connect the other terminal of CR to terminal 6 on the starter panel.

The auxiliary contact symbols are:

60Hz – 1Ma 50Hz – KM1–1