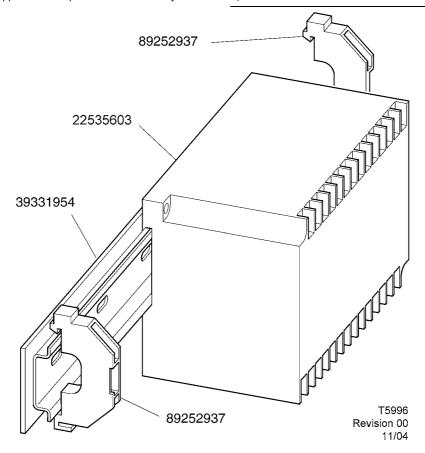

#### **TOOLS REQUIRED**

Only what would be found in any reasonably equipped serviceman's tool box.

FIGURE 2 – STARTER ENCLOSURE (WITH HORN MOUNTING HOLE LOCATION)

FIGURE 3 - CONTROLLER ASSEMBLY

FIGURE 4 - STARTER ENCLOSURE WITH HORN ASSEMBLY

### INSTALLATION

- 1. Assemble the pre-wired controller assembly (22535603) to the 146mm long section of DIN rail (39331954). Secure the controller to the DIN rail by installing end stops (39252937) at both ends of the controller. (Note: the plastic side of the end stops should face the controller).
- 2. Make sure the starter box and DIN rail surfaces are free of dirt and oil.
- 3. Remove the backing from two (2) strips of double sided tape (39309554) and attach to the DIN rail. Remove the backing from the other side of the tape and mount the controller to the internal wall of the starter box. Apply firm pressure for approximately 15 seconds to set the adhesive.
- 4. Assemble the horn housing (39100136) to the starter box using hub (35275494), nipple (95785192), and two sealing locknuts (39108949). Make a hole for 0.50" NPT conduit as space allows on the left side of the starter box to install the horn housing. Install plug (39146733) in the hole in the horn housing.
- 5. Install the NC contact block (22090948) to the emergency stop switch.
- 6. Install the arc suppressor (RC1) between terminals A1 and A2 on the CR relay.