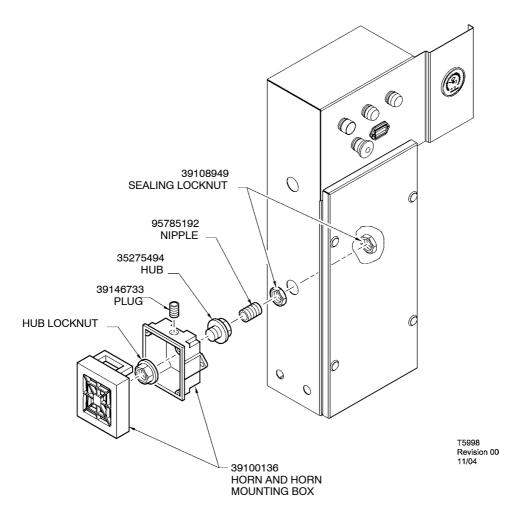

#### **TOOLS REQUIRED**

Only what would be found in any reasonably equipped serviceman's tool box.

FIGURE 2 – STARTER ENCLOSURE (WITH HORN MOUNTING HOLE LOCATION)

FIGURE 3 - CONTROLLER ASSEMBLY

FIGURE 4 - STARTER ENCLOSURE WITH HORN ASSEMBLY

### INSTALLATION

- 1. Assemble the pre-wired controller assembly (22535603) to the 146mm long section of DIN rail (39331954). Secure the controller to the DIN rail by installing end stops (39252937) at both ends of the controller. (Note: the plastic side of the end stops should face the controller).
- 2. Make sure the starter box and DIN rail surfaces are free of dirt and oil.
- 3. Remove the backing from two (2) strips of double sided tape (39309554) and attach to the DIN rail. Remove the backing from the other side of the tape and mount the controller to the internal wall of the starter box. Apply firm pressure for approximately 15 seconds to set the adhesive.
- 4. Assemble the horn housing (39100136) to the starter box using hub (35275494), nipple (95785192), and two sealing locknuts (39108949). Make a hole for 0.50" NPT conduit as space allows on the left side of the starter box to install the horn housing. Install plug (39146733) in the hole in the horn housing.
- 5. Install the NC contact block (22090948) to the emergency stop switch.
- 6. Install the arc suppressor (RC1) between terminals A1 and A2 on the CR relay.

- 8. Bundle and secure the blue and red wires separately using the wire ties provided.
- 9. Use wire terminals (35246131) to connect wires to the horn terminals. Use the green wire to connect the horn to terminal 2 on the starter panel. Attach the horn to the horn housing using the screws provided with the horn.