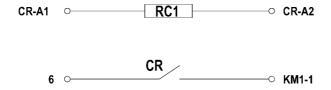

### INSTALLATION

- 1. Assemble the pre-wired controller assembly (22535603) to the 146mm long section of DIN rail (39331954). Secure the controller to the DIN rail by installing end stops (39252937) at both ends of the controller. (Note: the plastic side of the end stops should face the controller).
- 2. Make sure the starter box and DIN rail surfaces are free of dirt and oil.
- 3. Remove the backing from two (2) strips of double sided tape (39309554) and attach to the DIN rail. Remove the backing from the other side of the tape and mount the controller to the internal wall of the starter box. Apply firm pressure for approximately 15 seconds to set the adhesive.
- 4. Assemble the horn housing (39100136) to the starter box using hub (35275494), nipple (95785192), and two sealing locknuts (39108949). Make a hole for 0.50" NPT conduit as space allows on the left side of the starter box to install the horn housing. Install plug (39146733) in the hole in the horn housing.
- 5. Install the NC contact block (22090948) to the emergency stop switch.
- 6. Install the arc suppressor (RC1) between terminals A1 and A2 on the CR relay.

Move the auxiliary contact wire from terminal 6 to CR (NO contact). Use the red wire to connect the other terminal of CR to terminal 6 on the starter panel.

The auxiliary contact symbols are:

60Hz – 1Ma 50Hz – KM1–1