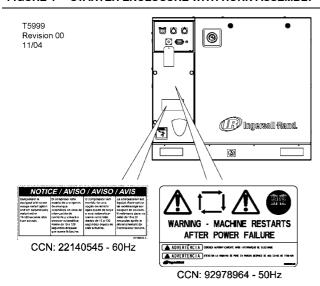

#### **TOOLS REQUIRED**

Only what would be found in any reasonably equipped serviceman's tool box.

FIGURE 2 – STARTER ENCLOSURE (WITH HORN MOUNTING HOLE LOCATION)

FIGURE 3 - CONTROLLER ASSEMBLY

FIGURE 4 - STARTER ENCLOSURE WITH HORN ASSEMBLY

FIGURE 5 - STARTER ENCLOSURE DOOR (WITH DECAL)

10. Apply the PORO warning decal tp the outside surface of the starter box door:

22140545 - 60Hz.

92978964 - 50Hz.