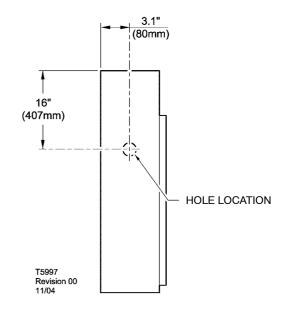

#### **TOOLS REQUIRED**

Only what would be found in any reasonably equipped serviceman's tool box.

FIGURE 2 – STARTER ENCLOSURE (WITH HORN MOUNTING HOLE LOCATION)

FIGURE 3 - CONTROLLER ASSEMBLY

FIGURE 4 - STARTER ENCLOSURE WITH HORN ASSEMBLY

## CONTENTS

- 1 CONTENTS
- 2 SAFETY
- 3 INSTALLATION
- 7 PARTS LIST