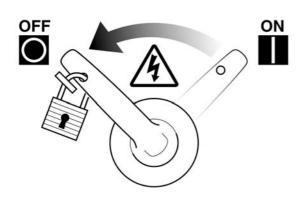

#### **SAFETY AND WARNINGS**

Refer to (Safety and Warnings) in the compressor Operators / Instruction Manual

Shut down the compressor. Close the isolation valve. Relieve the system air pressure. Ensure that all air pressure has been relieved from the compressor and air system.

Disconnect power to the compressor before servicing. Lock and tag the main power disconnect switch in the open (off) position.

FIGURE 1 - MAIN DISCONNECT LOCKED AND TAGGED