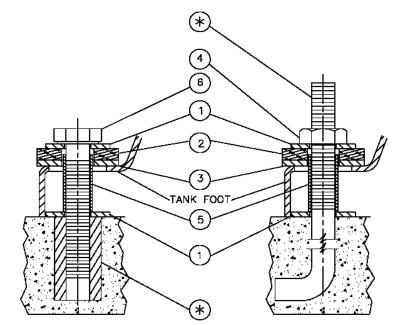

## CAUTION

Failure to properly install the mounting hardware kit can result in damage to the compressor/tank assembly and may void warranty.

Prior to initial start-up, the compressor unit must first be properly mounted on a rigid mounting surface with the mounting hardware kit provided. Refer to the illustration below.

To install, assemble parts in the position and sequence shown and securely tighten all hardware (items 4 or 6) in the illustration.

| ITEM | PART NUMBER  | DESCRIPTION                          | QTY |
|------|--------------|--------------------------------------|-----|
| 1    | 32135204     | WASHER, FLAT – 1/2 IN                | 6   |
| 2    | 23715147     | WASHER, NEOPRENE                     | 3   |
| 3    | 95317194     | WASHER, 5/8IN STD GALV. FOR 5/8 BOLT | 3   |
| 4    | 95423695     | NUT – HEX 1/2 IN                     | 3   |
| 5    | 46822375     | SLEEVE, STEEL TUBE                   | 3   |
| 6    | 95993663     | BOLT, WASHER FACED HEX HEAD          | 3   |
| *    | Not Supplied |                                      |     |